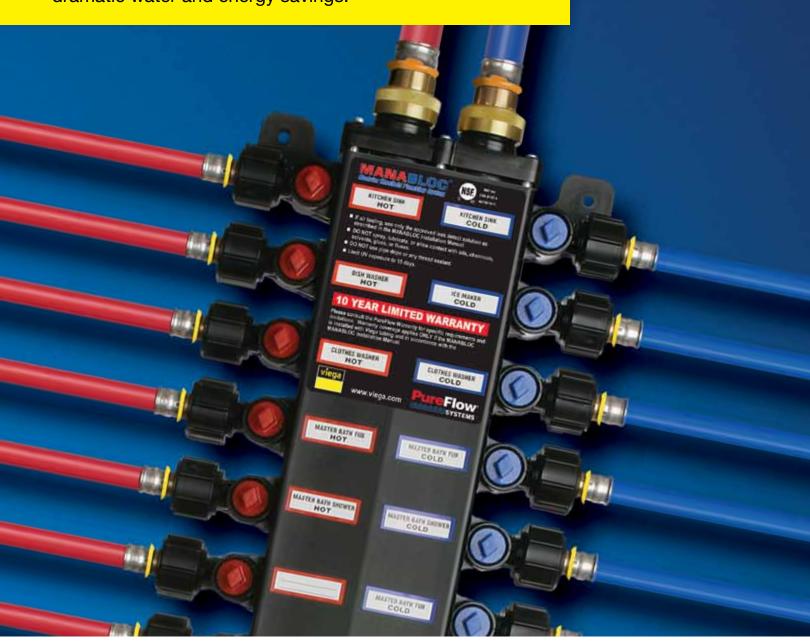

## Viega MANABLOC®

A unique system designed for dramatic water and energy savings.

The global leader in plumbing and heating systems

### Viega MANABLOC® Parallel Water Distribution System

# Viega was the first in the industry to develop a parallel water distribution system known as the MANABLOC.

A MANABLOC system uses a home-run concept with dedicated lines to each fixture in a home with the following benefits:

### How does the Viega MANABLOC stand up against the competition?

- Manifolds are fully assembled and tested at the factory and include individual port shut-off valves.
- With the industry's largest internal reservoir (1-1/4"), less dramatic temperature and pressure changes will be recognized.
- Fewer behind-the-wall fittings.
- Components used in the MANABLOC system are designed to resist scaling and corrosion.
- Multiple port connection options are available.
- Recognized third-party system listing ensures code compliance, compatibility and warranty for all Viega components.
- Entire water distribution system controlled from one location.
- Transferable 10-year warranty.