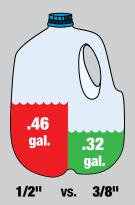

# Why 3/8" Tubing?

Volume stored in 50 ft of PEX tubing:

## The benefits of 3/8" tubing:

- Ideal for use with low demand fixtures
- Twice-as-fast hot water delivery
- Less water wasted down the drain