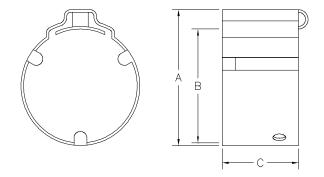

## QickClamp<sup>™</sup> Crimp Ring QCLP\_X Specification Sheet

Tag \_\_\_\_\_

Dimensional Data: Inches and [mm] are subject to manufacturing tolerances and change without notice.

| ſ | Part   | Nominal | 'A'          | 'B' (ID)     | 'C' (Thk.)   |
|---|--------|---------|--------------|--------------|--------------|
|   | Number | Size    | in [mm]      | in [mm]      | in [mm]      |
|   | QCLP2X | 3/8"    | 0.65" [16.5] | 0.52" [13.2] | 0.50" [12.7] |
|   | QCLP3X | 1/2"    | 0.79" [20.1] | 0.64" [16.3] | 0.50" [12.7] |
|   | QCLP4X | 3/4"    | 1.06" [26.9] | 0.89" [22.6] | 0.50" [12.7] |
| ſ | QCLP5X | 1"      | 1.32" [33.5] | 1.14" [29.0] | 0.50" [12.7] |