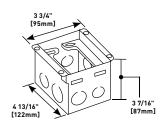

# 880W1 One-Gang Steel Floor Box for Wood Floors

Knockouts for three [3] 1/2" [12.7mm], five (5) 3/4" [19.1mm] and two (2) 1" [25mm] conduits. 53 cu. in. [869ml] of capacity.