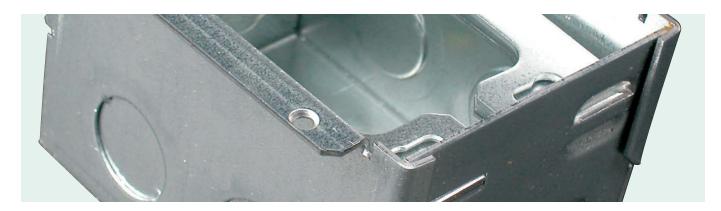

# 880W1 One-Gang Steel Floor Box for Wood Floors

Knockouts for three [3] 1/2" [12.7mm], five (5) 3/4" [19.1mm] and two (2) 1" [25mm] conduits. 53 cu. in. [869ml] of capacity.