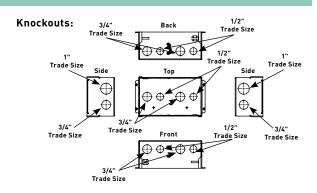

# 880W1 One-Gang Steel Floor Box for Wood Floors

Knockouts for three [3] 1/2" [12.7mm], five (5) 3/4" [19.1mm] and two (2) 1" [25mm] conduits. 53 cu. in. [869ml] of capacity.

### 880W2 Two-Gang Steel Floor Box for Wood Floors

Knockouts for six (6) 1/2" [12.7mm], eight (8) 3/4" [19.1mm] and two (2) 1" [25mm] conduits. 58 cu. in. [951ml] of capacity in one compartment. 59 cu. in. [967ml] of capacity in second compartment. Barrier is removable for greater capacity if needed.