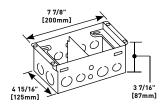

### 880W2 Two-Gang Steel Floor Box for Wood Floors

Knockouts for six (6) 1/2" [12.7mm], eight (8) 3/4" [19.1mm] and two (2) 1" [25mm] conduits. 58 cu. in. [951ml] of capacity in one compartment. 59 cu. in. [967ml] of capacity in second compartment. Barrier is removable for greater capacity if needed.