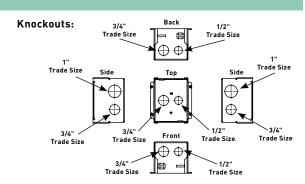

# 880W1 One-Gang Steel Floor Box for Wood Floors

Knockouts for three [3] 1/2" [12.7mm], five (5) 3/4" [19.1mm] and two (2) 1" [25mm] conduits. 53 cu. in. [869ml] of capacity.

### 880W2 Two-Gang Steel Floor Box for Wood Floors

Knockouts for six (6) 1/2" [12.7mm], eight (8) 3/4" [19.1mm] and two (2) 1" [25mm] conduits. 58 cu. in. [951ml] of capacity in one compartment. 59 cu. in. [967ml] of capacity in second compartment. Barrier is removable for greater capacity if needed.