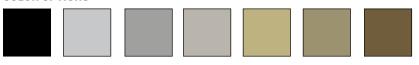

#### **COLOR OPTIONS**

880W Series™ Flanges and Cover Plates are available in black, aluminum, gray, nickel, brass, bronze and brown.

Custom color options are also available. Consult the factory for more information.