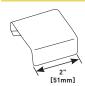

## **External Elbow**

PART NUMBERS: 2318 (Ivory), 2318-WH (White)

For right angle turns around external corners.