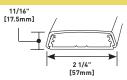

# **Raceway Base and Cover**

PART NUMBERS: 2300BAC (Ivory) 2300BAC-WH (White)

Low-profile, two-piece raceway with durable, textured PVC ivory or white finishes. Available in 5' [1.52m] lengths. Packed 50' [15.2m] per carton. Supplied with wide adhesive tape along its entire length.