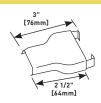

#### Flat Elbow

PART NUMBERS: 2311 (Ivory) 2311-WH (White)

For right angle turns on same surface.