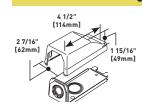

#### **Entrance End Fitting**

PART NUMBERS: 2310A (Ivory) 2310A-WH (White)

For connecting 2300 Series Raceway with 1/2", 3/4", or 1" trade size conduit or armored cable. 1/2" and 3/4" trade size KO on end, 1/2", 3/4", and 1" trade size KOs on bottom.