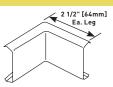

#### **Internal Elbow**

PART NUMBERS: 2317 (Ivory), 2317-WH (White)

For right angle turns around internal corners.