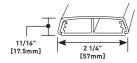

## **Divided Raceway Base and Cover**

PART NUMBERS: 2300BACD (Ivory) 2300BACD-WH (White)

Low-profile, two-piece raceway with durable, textured PVC ivory or white finishes. Available in 5' [1.52m] lengths. Supplied with wide adhesive tape along its entire length.