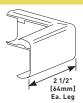

## **External Elbow**

PART NUMBERS: 2318 (Ivory), 2318-WH (White)

For right angle turns around external corners.