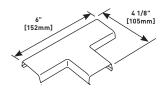

#### Tee

PART NUMBERS: 2315 (Ivory), 2315-WH (White)

For branching of raceway running at right angles.