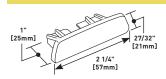

#### Tee

PART NUMBERS: 2315 (Ivory), 2315-WH (White)

For branching of raceway running at right angles.