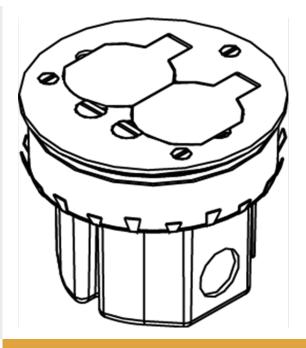

# 861DB Series Wood Floor Box Assembly

861DB

features & benefits

Complete with 20A duplex receptacle and brass cover plate. Die-cast aluminum construction with three 1/2" [12.7mm] knockouts; two on the sides and one on the bottom. 18 cu. in. [295ml3] of capacity. Requires a 4" [102mm] diameter hole.