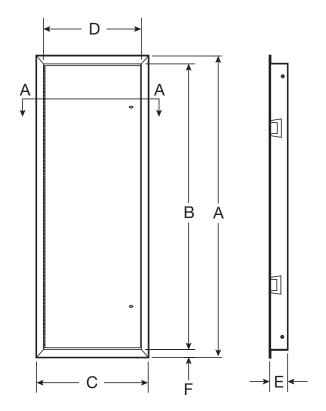

#### Listings

cULus listed "B" label for 1½ hours in vertical surfaces (maximum temperature rise to 250°F in 30 minutes)

| ManaBloc Access Panel |               |           |           |           |           |           |           |
|-----------------------|---------------|-----------|-----------|-----------|-----------|-----------|-----------|
| Part<br>No.           | W x L<br>(in) | A<br>(in) | B<br>(in) | C<br>(in) | D<br>(in) | E<br>(in) | F<br>(in) |
| 50740                 | 14 x 40       | 43        | 41        | 16.25     | 14.25     | 3         | 1         |