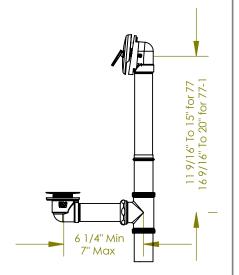

## Trip Lever Bath &Whirlpool Drain

Move Lever Located at Face plate up to close or down to open drain.

1 - 1/2 "Twenty Gauge Brass Pipe

Shoe Thread Size = 1-5/8" - 16 NS-2A

| Model   | Description                                 |
|---------|---------------------------------------------|
| 77      | Chrome; Round Faceplate                     |
| 77-1    | Chrome; Round Faceplate- Whirlpool          |
| 77-8    | Chrome; Octagon Face plate                  |
| 77-1-8  | Chrome; Octagon Faceplate- Whirlpool        |
| 877     | Bright Brass; Round Faceplate               |
| 877-1   | Bright Brass; Round Faceplate- Whirlpool    |
| 977-8   | Antique Brass; Octagon Face plate           |
| 977-1-8 | Antique Brass; Octagon Faceplate- Whirlpool |