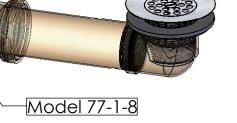

## Trip Lever Bath &Whirlpool Drain

Move Lever Located at Face plate up to close or down to open drain.

1 - 1/2 "Twenty Gauge Brass Pipe

Shoe Thread Size = 1-5/8" - 16 NS-2A

| Model   | Description                                 |
|---------|---------------------------------------------|
| 77      | Chrome; Round Faceplate                     |
| 77-1    | Chrome; Round Faceplate- Whirlpool          |
| 77-8    | Chrome; Octagon Face plate                  |
| 77-1-8  | Chrome; Octagon Faceplate- Whirlpool        |
| 877     | Bright Brass; Round Faceplate               |
| 877-1   | Bright Brass; Round Faceplate- Whirlpool    |
| 977-8   | Antique Brass; Octagon Face plate           |
| 977-1-8 | Antique Brass; Octagon Faceplate- Whirlpool |