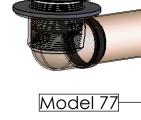

## Trip Lever Bath &Whirlpool Drain

Move Lever Located at Face plate up to close or down to open drain.

1 - 1/2 "Twenty Gauge Brass Pipe

Shoe Thread Size = 1-5/8" - 16 NS-2A

| Model   | Description                                 |
|---------|---------------------------------------------|
| 77      | Chrome; Round Faceplate                     |
| 77-1    | Chrome; Round Faceplate- Whirlpool          |
| 77-8    | Chrome; Octagon Face plate                  |
| 77-1-8  | Chrome; Octagon Faceplate- Whirlpool        |
| 877     | Bright Brass; Round Faceplate               |
| 877-1   | Bright Brass; Round Faceplate- Whirlpool    |
| 977-8   | Antique Brass; Octagon Face plate           |
| 977-1-8 | Antique Brass; Octagon Faceplate- Whirlpool |