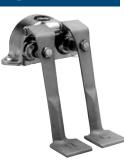

### B-0504-01 Double Pedal Valve, Wall Mounted

- Inlets on 2-1/2" (64 mm) centers
- 1" (25 mm) from floor to center of inlets
- Wall to pedal tips approximately 13-3/4" (349 mm)
- Angle loose key stops (B-1350)
- Top mounted volume control angle loose key stop (B-1355)
- 1/2" NPT female inlets and outlets

**B-0504-02** Same as B-0504-01 except with volume control straight loose key stop (B-0416)

## B-0504 Double Pedal Valve, Wall Mounted

- Inlets on 2-1/2" (64 mm) centers
- 1" (25 mm) from wall to center of outlets
- Wall to pedal tips approximately 13-3/4" (349 mm)
- 1/2" NPT female inlets and outlets
- Furnished with two wood mounting screws

B-0504-LKS Same as B-0504 except with straight loose key stops
B-0504-SL Same as B-0504 except with metering cartridges
B-0504-03 Same as B-0504 except with loose key angle stops
B-0504-03SL Same as B-0504-03 except with metering cartridges