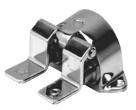

### B-0502 Double Pedal Valve, Floor Mounted

- Inlets on 2-1/2" (64 mm) centers
- 1" (25 mm) from floor to center of inlets
- 1/2" NPT female inlets and outlets
- Furnished with two wood mounting screws

**B-0502-LKS** Same as B-0502 except with loose key stops **B-0502-SL** Same as B-0502 except with metering cartridges