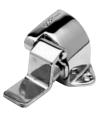

### B-0507 Single Pedal Valve, Floor Mounted

- · For hot or cold water
- 1" (25 mm) from floor to center of inlets
- 1/2" NPT female inlet and outlet
- Furnished with two wood mounting screws

B-0507-02 Same as B-0507 except with check valve

### B-0508-01 Single Pedal Valve, Wall Mounted

- · For hot or cold water
- 1" (25 mm) from wall to center of inlet
- Wall to pedal tip approximately 13-3/4" (349 mm)
- Angle loose key stop on inlet (B-1350)
- Loose key volume control valve with 3/8" IPS female outlet (B-1355)
- 1/2" NPT female inlet and outlet

### B-0508 Single Pedal Valve, Wall Mounted

- For hot or cold water
- 1" (25 mm) from wall to center of inlet
- Wall to pedal tip approximately 13-3/4" (349 mm)
- 1/2" NPT female inlet and outlet

B-0508-LKS Same as B-0508 except with straight loose key stop; see page D28