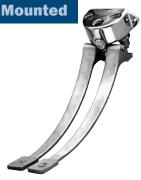

**Gooseneck Spout** 

 Includes the B-0507 single pedal valve and B-0520 rigid gooseneck spout and rosespray outlet