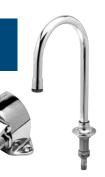

**Gooseneck Spout** 

 Includes the B-0507 single pedal valve and B-0520 rigid gooseneck spout and rosespray outlet