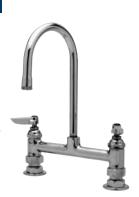

# B-0320 Double Pantry Faucet

- Deck mounted mixing faucet with 8" (203 mm) centers
- Rigid gooseneck (120X) with 5-1/2" (140 mm) spread
- B-LT stream regulator outlet
- Lever handles
- 1/2" NPT female eccentric flanged inlets, adjustable from 7-3/4" (197 mm) to 8-1/4" (210 mm)