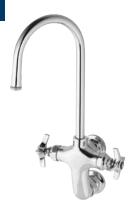

### B-0300 Double Pantry Faucet

- Double pantry faucet, deck-mounted
- Rigid gooseneck (120X) with 5-1/2" (140 mm) spread
- B-LT stream regulator outlet
- Lever handles
- Single hole base faucet with 4" (102 mm) spreader unit
- 1-1/8" (25 mm) shank
- Fits sink up to 1-1/2" thick
- 1/2" NPT male inlets
- Nut and tailpiece furnished for optional 1/4" NPT connections

- **B-0300-LN** Same as B-0300 except less nozzle
- **B-0300-VR** Same as B-0300 except with anti-rotation base and vandal-resistant aerator
- B-0300-VR4 Same as B-0300-VR except with B-WH4 4" (102 mm) wrist action handles
- B-0300-WH4 Same as B-0300 except with 4" (102 mm) wrist action handles