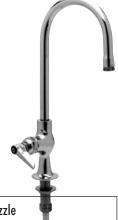

## B-0305 Single Pantry Faucet

- Rigid gooseneck (120X), with 5-1/2" (140 mm) spread
- B-LT stream regulator outlet
- Lever handle (specify cold or hot)
- 1/2" NPSM male shank
- Nut and tailpiece furnished for optional 1/4" NPT connections

**B-0305-LN** Same as B-0305 except less nozzle

- **B-0305-VR** Same as B-0305 except with antirotation base and vandal-resistant aerator
- B-0305-VR4 Same as B-0305-VR except with B-WH4 4" (102 mm) wrist action handles
- **B-0305-01** Same as B-0305 except with B-0199-02 aerator
- **B-0305-03** Same as B-0305 except with metering cartridge assembly and vandal-resistant aerator
- **B-0305-CR** Same as B-0305 except with ceramic cartridges
- **B-0305-QT-WS** Same as B-0305 except with quarter-turn cartridges and 1.5 GPM WaterSense aerator