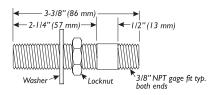

| male                   | 001806-25 (98A)  |  |  |
| 55/64-27      | male   | x 1/8 NPT         | female                 | 001624-25        |  |  |
| 55/64-27      | male   | x 5/8-27          | female                 | 000554-25        |  |  |
| 55/64-27      | female | x 3/4-11 1/2 G.H. | male                   | B-GFE            |  |  |

## 150A Union Coupling Tailpiece

• 1/4" NPT tailpiece with nut fits 1/2" NPT and NPS faucet shanks with 30" tapered inlet



## **006895-20 Short Elbow**

- 1/2" female connectors
- Used with 1/2" male threaded supplies to provide 90° turns at inlets



## **Inlets and Supply Connections**

### B-0425 Supply Nipple

**B-0425-M** Master Box (2)

B-0426 Supply Nipple





### B-0427 Supply Nipple



### B-0428 Supply Nipple



### B-0429 Supply Nipple



#### B-0230-K Parts Kit



 Parts included: 1/2" NPT Supply nipple, lock nut and washer

1/2" NPT Male x Female short EL

### B-1100-K Parts Kit



 Parts included: 1/2" NPT Male x Female short EL

### B-0230-KIT Parts Kit

- Parts included:
  - 2 1/2" inlet shanks and close elbows —inlet assembly kit (2 sets per kit)
  - 1 24" flexible supply hose (two sets per kit)



| Nipple | Length                               |
|--------|--------------------------------------|
| B-0428 | 2-1/8" (54 mm)                       |
| B-0429 | 3-3/8" (86 mm)                       |
| B-0425 | 2" (51 mm)                           |
| B-0426 | 3-3/8" (86 mm)                       |
| B-0427 | 2-1/2" (64 mm)                       |
|        | B-0428<br>B-0429<br>B-0425<br>B-0426 |

These red brass supply n