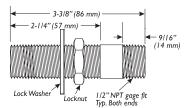

These red brass supply nipples have tapered pipe threads on each end and a running thread between. They are used on faucets with female inlets to make up tightly to vertical or horizontal surfaces. Washer and nut included. Available in chrome if specified.