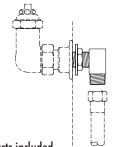

#### B-0230-K Parts Kit

 Parts included: 1/2" NPT Supply nipple, lock nut and washer

1/2" NPT Male x Female short EL

#### B-0230-K Parts Kit

• Parts included:

1/2" NPT Supply nipple, lock nut and washer

1/2" NPT Male x Female short EL