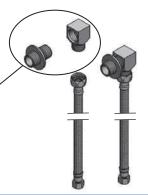

### B-1100-K Parts Kit

 Parts included: 1/2" NPT Male x Female short EL

### B-1100-K Parts Kit

 Parts included: 1/2" NPT Male x Female short EL

| Supply | / Nipple | Length         |
|--------|----------|----------------|
| 3/8"   | B-0428   | 2-1/8" (54 mm) |
|        | B-0429   | 3-3/8" (86 mm) |
| 1/2"   | B-0425   | 2" (51 mm)     |
|        | B-0426   | 3-3/8" (86 mm) |
| 3/4"   | B-0427   | 2-1/2" (64 mm) |