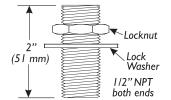

### B-0425 Supply Nipple

**B-0425-M** Master Box (2)

B-0426 Supply Nipple

### B-0425 Supply Nipple

**B-0425-M** Master Box (2)

These red brass supply nipples have tapered pipe threads on each end and a running thread between. They are used on faucets with female inlets to make up tightly to vertical or horizontal surfaces. Washer and nut included. Available in chrome if specified.