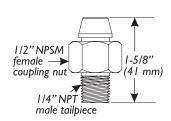

## 150A Union Coupling Tailpiece

• 1/4" NPT tailpiece with nut fits 1/2" NPT and NPS faucet shanks with 30" tapered inlet

# 150A Union Coupling Tailpiece

• 1/4" NPT tailpiece with nut fits 1/2" NPT and NPS faucet shanks with 30" tapered inlet