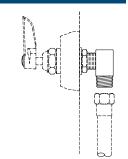

## **006895-20 Short Elbow**

- 1/2" female connectors
- Used with 1/2" male threaded supplies to provide 90° turns at inlets

### 006895-20 Short Elbow

- 1/2" female connectors
- Used with 1/2" male threaded supplies to provide 90° turns at inlets