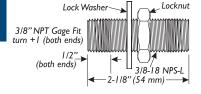

### B-0427 Supply Nipple

### B-0426 Supply Nipple

These red brass supply nipples have tapered pipe threads on each end and a running thread between. They are used on faucets with female inlets to make up tightly to vertical or horizontal surfaces. Washer and nut included. Available in chrome if specified.