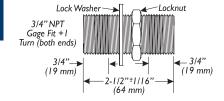

### B-0425 Supply Nipple

**B-0425-M** Master Box (2)

B-0426 Supply Nipple

### B-0425 Supply Nipple

**B-0425-M** Master Box (2)