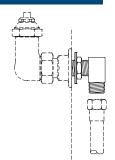

#### B-0230-K Parts Kit

 Parts included: 1/2" NPT Supply nipple, lock nut and washer

1/2" NPT Male x Female short EL

#### B-0230-K Parts Kit

• Parts included:

1/2" NPT Supply nipple, lock nut and washer

1/2" NPT Male x Female short EL