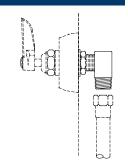

## **006895-20 Short Elbow**

- 1/2" female connectors
- Used with 1/2" male threaded supplies to provide 90° turns at inlets

### 006895-20 Short Elbow

- 1/2" female connectors
- Used with 1/2" male threaded supplies to provide 90° turns at inlets