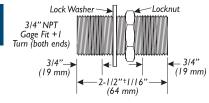

### B-0428 Supply Nipple

### B-0427 Supply Nipple

These red brass supply nipples have tapered pipe threads on each end and a running thread between. They are used on faucets with female inlets to make up tightly to vertical or horizontal surfaces. Washer and nut included. Available in chrome if specified.