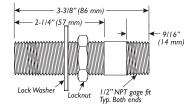

### B-0429 Supply Nipple

### B-0428 Supply Nipple

These red brass supply nipples have tapered pipe threads on each end and a running thread between. They are used on faucets with female inlets to make up tightly to vertical or horizontal surfaces. Washer and nut included. Available in chrome if specified.