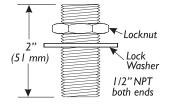

These red brass supply nipples have tapered pipe threads on each end and a running thread between. They are used on faucets with female inlets to make up tightly to vertical or horizontal surfaces. Washer and nut included. Available in chrome if specified.