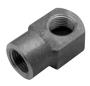

## **006895-20 Short Elbow**

- 1/2" female connectors
- Used with 1/2" male threaded supplies to provide 90° turns at inlets

### 006895-20 Short Elbow

- 1/2" female connectors
- Used with 1/2" male threaded supplies to provide 90° turns at inlets