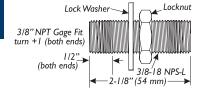

male   | x 3/4-14          | male                   | 001806-25 (98A)  |  |  |
| 55/64-27      | male   | x 1/8 NPT         | female                 | 001624-25        |  |  |
| 55/64-27      | male   | x 5/8-27          | female                 | 000554-25        |  |  |
| 55/64-27      | female | x 3/4-11 1/2 G.H. | male                   | B-GFE            |  |  |

## 150A Union Coupling Tailpiece

• 1/4" NPT tailpiece with nut fits 1/2" NPT and NPS faucet shanks with 30" tapered inlet



## **006895-20 Short Elbow**

- 1/2" female connectors
- Used with 1/2" male threaded supplies to provide 90° turns at inlets



## **Inlets and Supply Connections**

### B-0425 Supply Nipple

**B-0425-M** Master Box (2)

B-0426 Supply Nipple





### B-0427 Supply Nipple



### B-0428 Supply Nipple



### B-0429 Supply Nipple



#### B-0230-K Parts Kit



 Parts included: 1/2" NPT Supply nipple, lock nut and washer

1/2" NPT Male x Female short EL

### B-1100-K Parts Kit



 Parts included: 1/2" NPT Male x Female short EL

### B-0230-KIT Parts Kit

- Parts included:
  - 2 1/2" inlet shanks and close elbows —inlet assembly kit (2 sets per kit)
  - 1 24" flexible supply hose (two sets per kit)



| Nipple | Length                               |
|--------|--------------------------------------|
| B-0428 | 2-1/8" (54 mm)                       |
| B-0429 | 3-3/8" (86 mm)                       |
| B-0425 | 2" (51 mm)                           |
| B-0426 | 3-3/8" (86 mm)                       |
| B-0427 | 2-1/2" (64 mm)                       |
|        | B-0428<br>B-0429<br>B-0425<br>B-0426