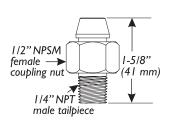

## 150A Union Coupling Tailpiece

• 1/4" NPT tailpiece with nut fits 1/2" NPT and NPS faucet shanks with 30" tapered inlet

# 150A Union Coupling Tailpiece

• 1/4" NPT tailpiece with nut fits 1/2" NPT and NPS faucet shanks with 30" tapered inlet