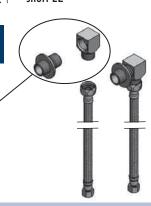

### B-0230-KIT Parts Kit

- Parts included:
  - 2 1/2" inlet shanks and close elbows —inlet assembly kit (2 sets per kit)
  - 1 24" flexible supply hose (two sets per kit)

| Nipple | Length                               |
|--------|--------------------------------------|
| B-0428 | 2-1/8" (54 mm)                       |
| B-0429 | 3-3/8" (86 mm)                       |
| B-0425 | 2" (51 mm)                           |
| B-0426 | 3-3/8" (86 mm)                       |
| B-0427 | 2-1/2" (64 mm)                       |
|        | B-0428<br>B-0429<br>B-0425<br>B-0426 |

### B-0230-KIT Parts Kit

- Parts included:
  - 2 1/2" inlet shanks and close and close and close with the elbows —inlet assembly kith (2 sets per kith)
  - 1 24" flexible supply hose (two sets per kit)

These red brass supply nipples have tapered pipe threads on each end and a running thread between. They are used on faucets with female inlets to make up tightly to vertical or horizontal surfaces. Washer and nut included. Available in chrome if specified.