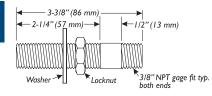

### B-0230-KIT Parts Kit

- Parts included:
  - 2 1/2" inlet shanks and close elbows —inlet assembly kit (2 sets per kit)
  - 1 24" flexible supply hose (two sets per kit)

| Nipple | Length                               |
|--------|--------------------------------------|
| B-0428 | 2-1/8" (54 mm)                       |
| B-0429 | 3-3/8" (86 mm)                       |
| B-0425 | 2" (51 mm)                           |
| B-0426 | 3-3/8" (86 mm)                       |
| B-0427 | 2-1/2" (64 mm)                       |
|        | B-0428<br>B-0429<br>B-0425<br>B-0426 |

These red brass supply nipples have tapered pipe threads on each end and a running thread between. They are used on faucets with female inlets to make up tightly to vertical or horizontal surfaces. Washer and nut included. Available in chrome if specified.

### B-1100-K Parts Kit

 Parts included: 1/2" NPT Male x Female short EL

| Supply | / Nipple | Length         |
|--------|----------|----------------|
| 3/8"   | B-0428   | 2-1/8" (54 mm) |
|        | B-0429   | 3-3/8" (86 mm) |
| 1/2"   | B-0425   | 2" (51 mm)     |
|        | B-0426   | 3-3/8" (86 mm) |
| 3/4"   | B-0427   | 2-1/2" (64 mm) |