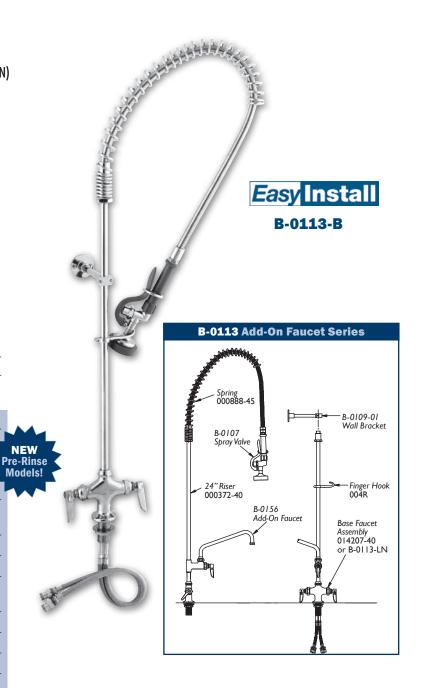

### B-0113-B Series Pre-Rinse Units

- Single hole base faucet assembly (014207-40) or (B-0113-LN) with EasyInstall™ "pop and lock" riser installation feature
- B-0109-01 6" (152 mm) wall bracket
- 18" (457 mm) flexible inlets with 1/2" couplings
- B-0107 spray valve (1.42 GPM)
- 1/2" NPT male inlets
- 45" (1143 mm) high
- 14" (356 mm) overhang
- 24" (610 mm) riser (000372-40)
- 19-3/8" (492 mm) clearance
- B-0044-H flexible stainless steel hose

# B-0113-B Series Pre-Rinse Units with B-0107 Spray Valve Models

B-0113 without B-0109-01 wall bracket