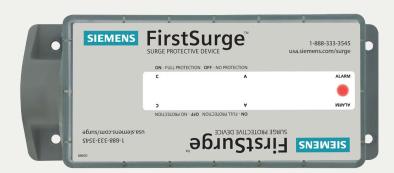

Note: Both plug-on neutral and existing pigtail breakers are listed for use in plug-on neutral load centers.

The new plug-on neutral load center is compatible with existing surge solutions including the QSA breaker and FirstSurge™ stand-alone units. Additionally, there are four panels offered with a factory-installed FirstSurge unit.

FirstSurge™ Surge Protection Device

QSA Circuit Breaker and Surge Protection Device