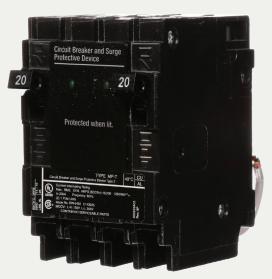

Note: Both plug-on neutral and existing pigtail breakers are listed for use in plug-on neutral load centers.

The new plug-on neutral load center is compatible with existing surge solutions including the QSA breaker and FirstSurge™ stand-alone units. Additionally, there are four panels offered with a factory-installed FirstSurge unit.

FirstSurge™ Surge Protection Device

QSA Circuit Breaker and Surge Protection Device