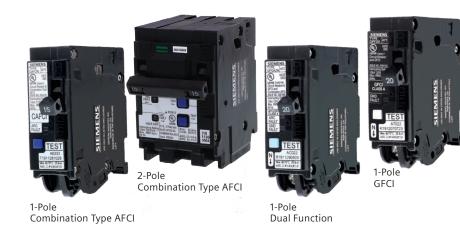

## Plug-on neutral breaker offering:

- 1 and 2-pole CAFCI
- 1-pole Dual Function (CAFCI/GFCI)
- 1-pole GFCI

#### Features:

- Load Lug(s) only on the CAFCI breakers
- LED indicators for troubleshooting
- Insta-Wire connectors

### **Technical Data:**

- 10,000 AIC
- 120V
- UL Listed
- HACR and SWD rated

|                  | Breaker Type                                   | Ampere<br>Rating | 10,000 A IR<br>Catalog No. |
|------------------|------------------------------------------------|------------------|----------------------------|
| AFCI             | QAF2N<br>Plug-on Neutral<br>1-Pole 120V AC     | 15               | QA115AFCN                  |
|                  |                                                | 20               | QA120AFCN                  |
|                  | QAF2N<br>Plug-on Neutral<br>2-Pole 120/240V AC | 15               | Q215AFCN                   |
|                  |                                                | 20               | Q220AFCN                   |
| Dual<br>Function | QFGA2N<br>Plug-on Neutral<br>1-Pole 120V AC    | 15               | Q115DFN                    |
|                  |                                                | 20               | Q120DFN                    |
| GFCI (5mA)       | QPF2N<br>Plug-on Neutral<br>1-Pole 120V AC     | 15               | QF115AN                    |
|                  |                                                | 20               | QF120AN                    |
|                  |                                                | 30               | QF130AN                    |