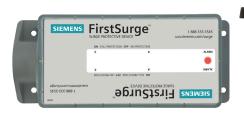

### **Electronic Breakers and Surge Protection**

The new plug-on neutral load center is compatible with existing surge solutions including the QSA breaker and FirstSurge™ stand-alone units. Additionally, there are four panels offered with a factory-installed FirstSurge

For more information on the Surge Protection product line, see Section 10 and Section 7 Page 7-28 of the Speedfax at usa.siemens.com/speedfax.

QSA Circuit Breaker and Surge Protection Device