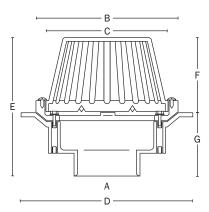

#### **DIMENSIONS**

| A: connection            | 2", 3", 4" Sch. 40 hub |
|--------------------------|------------------------|
| B: gravel guard diameter | 8"                     |
| C: strainer diameter     | 7½"                    |
| D: flange diameter       | 10"                    |
| E: overall height        | 81/8"                  |
| F: elevation             | 41/8"                  |
| G: drain body height     | 4"                     |