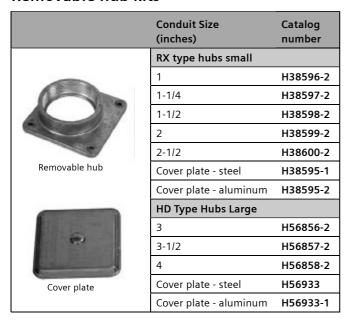

# Accessories

## Removable hub kits



## **Sealing rings**

|   | Description                   | Catalog<br>number |
|---|-------------------------------|-------------------|
| 0 | Stainless Steel<br>Snap Type  | 54602             |
| 0 | Stainless Steel<br>Screw Type | 9738-8002         |

## **Accessories**

|   | Description                                                 | Catalog<br>number |
|---|-------------------------------------------------------------|-------------------|
|   | Insulated 5th terminal kit<br>- Type AS, AT only            | H659-0120         |
|   | Grounded 5th terminal kit<br>- Type AS, AT only             | H659-0121         |
|   | HQ 5th terminal kit - 6:00                                  | H35815-3          |
|   | HQ 5th terminal kit - 9:00                                  | H35815-2