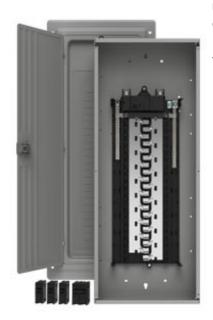

## US2:S4040B1200P

Siemens Low Voltage Residential Load Centers ES Single Phase Value Packs Main Breaker Load Centers 3214.6875 Type 1 for residential applications. Rated 120/240V (200A).Overload, short circuit protection by integrated circuit breaker. (AIR 22000AIC). Indoor Type 1 enclosure with combination mounting. No special features listed.