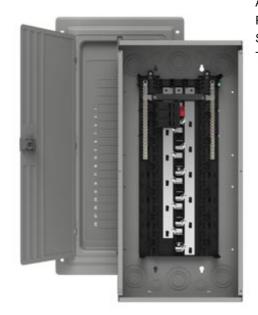

## **SIEMENS**

Data sheet US2:S3042B3100

SIEMENS LOW VOLTAGE ES SERIES LOAD CENTER. FACTORY INSTALLED MAIN BREAKER WITH 30 1-INCH SPACES ALLOWING MAX 42 CIRCUITS. 3-PHASE 4-WIRE SYSTEM RATED 120/240V OR 120/208V (100A) 10KA INTERRUPT. SPECIAL FEATURES: ALUMINUM BUS, GRAY TRIM, NEMA TYPE1 ENCLOSURE FOR INDOOR USE.