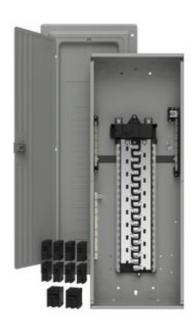

## **SIEMENS**

Data sheet US2:LC4040B1200P

VALPK 40S/40C 200A L/C 8MP120/2MP230

| Configuration of the busbars                       | 200A         |
|----------------------------------------------------|--------------|
| Mounting type                                      | Combination  |
| Phase number                                       | 1            |
| Suitability for operation                          | Residential  |
| Electricity                                        |              |
| Ampacity                                           | 200 A        |
| Voltage between phase and Ground (GND) rated value | 120 V        |
| Voltage between phase and phase rated value        | 240 V        |
| Vollage Selffeen phase and phase rates value       | 2.10 0       |
| Switching capacity                                 |              |
| Switching capacity current acc. to EN 60898 rated  | 22000 A      |
| value                                              |              |
| Model                                              |              |
| Product brand name                                 | Murray       |
| Product sub brand name                             | Load Centers |
| Mechanical Design                                  |              |
| Number of width units for installation width       | 40           |
| Size of the circuit-breaker                        | MB           |