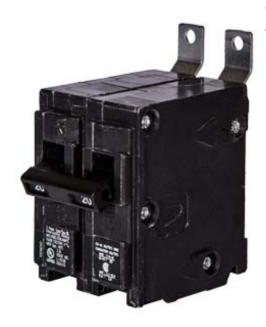

## **SIEMENS**

Data sheet US2:B235

Siemens Low Voltage Molded Case Circuit Breakers Panelboard Mounting 240V Circuit Breakers - Type BL, 2-Pole, 120/240VAC are Circuit Protection Molded Case Circuit Breakers. Type: BL Application: Electrical Distribution Standard: UL 489 Voltage Rating: 120/240V Amperage Rating: 35A Trip Range: Thermal Magnetic Interrupt Rating: 10 AIC Number Of Poles: 2P

| Number of poles                | 2                       |
|--------------------------------|-------------------------|
| Suitability for operation      | Electrical Distribution |
| Electricity                    |                         |
| Continuous current rated value | 35 A                    |
| Continuous current rated value | 30 A                    |
| Model                          |                         |
| Product brand name             | SIEMENS                 |
| Type of electrical connection  | BOLT-ON                 |
| Mechanical Design              |                         |
| Depth [in]                     | 4 in                    |
| Design of the product          | BL                      |
| Height [in]                    | 2 in                    |
| Width [in]                     | 3 in                    |
| General product approval       |                         |
| Standard                       | UL 489                  |
| last modified:                 | 04/10/2018              |