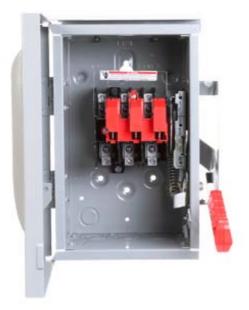

## US2:HUN361AW

30A 3P 600V 3W NON-FUSED HD TYPE 3R

| General technical data                             |                             |
|----------------------------------------------------|-----------------------------|
| Manner of function of the actuating element        | SINGLE THROW                |
| Mechanical service life (switching cycles) typical | 10000                       |
| Mounting type                                      | 2 OR 3 POINT MOUNTING HOLES |
| Number of poles                                    | 3                           |
| Electricity                                        |                             |
| Ampacity                                           | 30 A                        |
| Supply voltage frequency rated value 50/60 Hz      | Yes                         |
| Voltage between phase and Ground (GND) rated       | 600 V                       |
| value                                              |                             |
| Switching capacity                                 |                             |
| Switching capacity active power                    | 3 W                         |
| Model                                              |                             |
| product brandname                                  | MURRAY                      |
| Product type designation                           | ENCLOSED/SAFETY SWITCH      |
| Mechanical Design                                  |                             |
| Design of the housing                              | TYPE 3R                     |