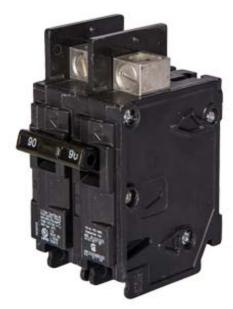

## **SIEMENS**

Data sheet US2:BQ2B030

Siemens Low Voltage Molded Case Circuit Breakers General Purpose MCCBs - Type BQ, 2-Pole, 120/240VAC are Circuit Protection Molded Case Circuit Breakers. 2-Pole Common-Trip circuit breaker type BQ. Rated 120/240V (030A) (AIR 10 kA). Special features: Load side lugs are included.

| Number of poles                | 2                       |
|--------------------------------|-------------------------|
| Suitability for operation      | Electrical Distribution |
| Electricity                    |                         |
| Continuous current rated value | 30 A                    |
| Model                          |                         |
| Model                          |                         |
| product brandname              | SIEMENS                 |
| Type of electrical connection  | BOLT-ON                 |
|                                |                         |
| Mechanical Design              |                         |
| Depth [in]                     | 4 in                    |
| Design of the product          | BQ                      |
| Height [in]                    | 2 in                    |
| Width [in]                     | 3 in                    |
|                                |                         |
| General product approval       |                         |
| Standard                       | UL 489                  |
| last modified:                 | 11/09/2017              |