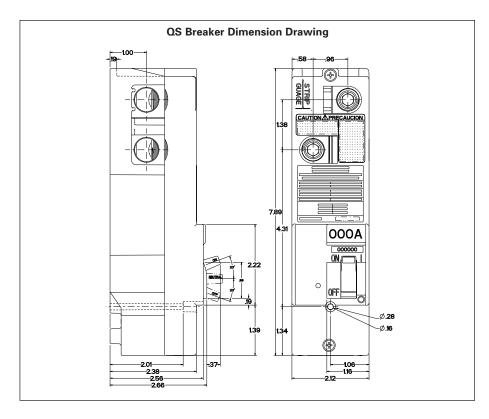

## QS Breaker<sup>①</sup>

PowerMod's core offering of residential Meter Stacks, type WMM, offers the widest product offering & flexibility in the industry. Each meter stack houses the QuickSystem features to maximize productivity and minimize labor costs. To further simplify installation, our 225 Amp meter stacks feature the QS breaker. The QS breaker adds to the Siemens exclusive feature set in our Power Mod product line. Benefits and part numbers include:

- An exclusive side wired design saves wiring space and eliminates difficult "S bends"
- No need for costly filler plates QS 225 Amp breaker takes the same space as standard 100 Amp QPs
- Single right hand bend wiring saves time and wire
- Provides 100K AIC flexibility from 100 up to 225 Amps
- 10K to 100K AIC Series Rating