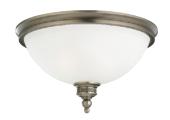

## **Laurel Leaf**

Two Light Ceiling Flush Mount 75350-965 Antique Brushed Nickel Finish Etched Ripple Glass D: 16" H: 9"

Wattage: Two M 60w max.

One Light Wall / Bath

41350-965

Antique Brushed Nickel Finish Etched Ripple Glass