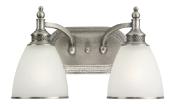

W: 5.75" H: 9.75" Ext: 7.5" Height from Center of Outlet Box Up: 4.5" Down: 5.25" Wattage: One M 100w max.

Two Light Wall / Bath

44350-965

Antique Brushed Nickel Finish Etched Ripple Glass

W: 15" H: 9.25" Ext: 7.25" Height from Center of Outlet Box Up: 5" Down: 4.25" Wattage: Two M 100w max.