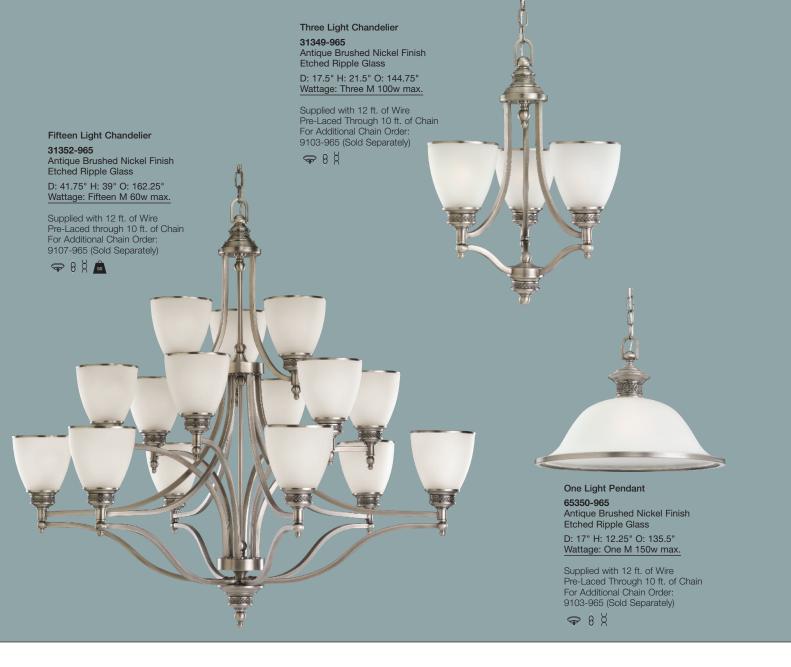

## **Laurel Leaf**



Two Light Ceiling Flush Mount 75350-965 Antique Brushed Nickel Finish Etched Ripple Glass D: 16" H: 9"

Wattage: Two M 60w max.





One Light Wall / Bath

41350-965

Antique Brushed Nickel Finish Etched Ripple Glass

W: 5.75" H: 9.75" Ext: 7.5" Height from Center of Outlet Box Up: 4.5" Down: 5.25" Wattage: One M 100w max.







Two Light Wall / Bath

44350-965

Antique Brushed Nickel Finish Etched Ripple Glass

W: 15" H: 9.25" Ext: 7.25" Height from Center of Outlet Box Up: 5" Down: 4.25" Wattage: Two M 100w max.







## **Laurel Leaf**

| Item<br>Number         | Width  | Height | Ext.  | Ht. from Center of Outlet Box | Wattage                                             | Bulb  | Footnotes   |
|------------------------|--------|--------|-------|---------------