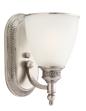

W: 5.75" H: 9.75" Ext: 7.5" Height from Center of Outlet Box Up: 4.5" Down: 5.25" Wattage: One M 100w max.

Two Light Wall / Bath

44350-965

Antique Brushed Nickel Finish Etched Ripple Glass

W: 15" H: 9.25" Ext: 7.25" Height from Center of Outlet Box Up: 5" Down: 4.25" Wattage: Two M 100w max.