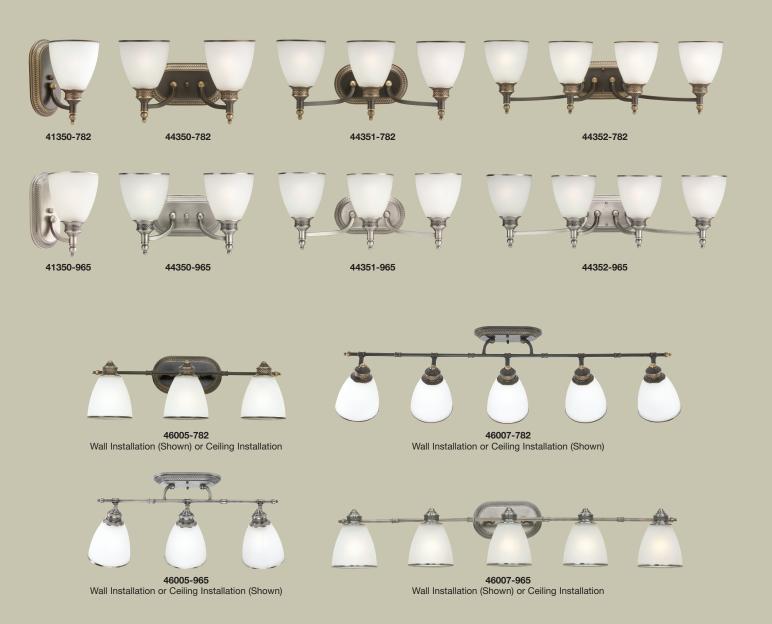

## **Laurel Leaf**

Two Light Ceiling Flush Mount 75350-965 Antique Brushed Nickel Finish Etched Ripple Glass D: 16" H: 9"

Wattage: Two M 60w max.

One Light Wall / Bath

41350-965

Antique Brushed Nickel Finish Etched Ripple Glass

W: 5.75" H: 9.75" Ext: 7.5" Height from Center of Outlet Box Up: 4.5" Down: 5.25" Wattage: One M 100w max.

Two Light Wall / Bath

44350-965

Antique Brushed Nickel Finish Etched Ripple Glass

W: 15" H: 9.25" Ext: 7.25" Height from Center of Outlet Box Up: 5" Down: 4.25" Wattage: Two M 100w max.

## **Laurel Leaf**

| Item<br>Number         | Width  | Height | Ext.  | Ht. from Center of Outlet Box | Wattage                                             | Bulb  | Footnotes   |
|------------------------|--------|--------|-------|-------------------------------|-----------------------------------------------------|-------|-------------|
| 41350-782<br>41350-965 | 5.75"  | 9.75"  | 7.5"  | Up: 4.5" Down: 5.25"          | One M 100w Max                                      |       | 엑ద 🎓        |
| 44350-782<br>44350-965 | 15"    | 9.25"  | 7.25" | Up: 5" Down: 4.25"            | Two M 100w Max                                      |       | 4h <b>*</b> |
| 44351-782<br>44351-965 | 21.5"  | 9.25"  | 7.25" | Up: 5" Down: 4.25"            | Three M 100w Max                                    |       | 4b 🛧        |
| 44352-782<br>44352-965 | 29.75" | 9.25"  | 7.25" | Up: 5" Down: 4.25"            | Four M 100w Max                                     |       | 4p 4        |
| 46005-782<br>46005-965 | 23.75" | 10"    | 10"   | Up: 5" Down: 5"               | Three GU10 50w MRC16 Frosted Halogen Bulbs Included | 97187 | 4b = 1      |
| 46007-782<br>46007-965 | 42.5"  | 10"    | 10"   | Up: 5" Down: 5"               | Five GU10 50w MRC16 Frosted Halogen Bulbs Included  | 97187 | 4h = 1      |

## Key to Finishes

- -782 Heirloom Bronze Finish, Etched Ripple Glass -965 Antique Brushed Nickel Finish, Satin Ripple Glass