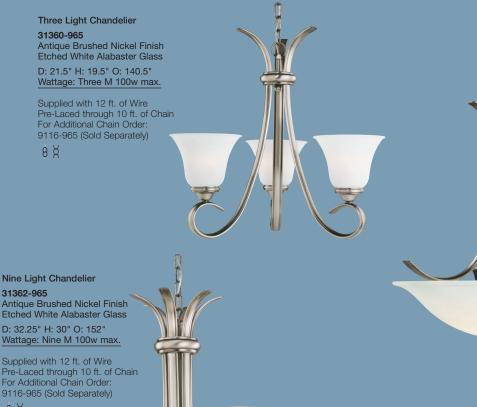

77065-965

Nine Light Chandelier 31362-965

Etched White Alabaster Glass

Wattage: Nine M 100w max.

For Additional Chain Order: 9116-965 (Sold Separately)

8 X

Two Light **Ceiling Flush Mount** 5328-965 Antique Brushed Nickel Finish White Glass D: 9.5" H: 5" Ext: 5" Wattage: Two M 60w max.