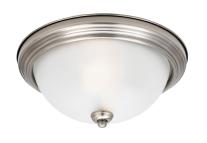

Antique Brushed Nickel Finish Satin Etched Glass D: 10.5" H: 5.5"

Wattage: One M 100w max.

Antique Brushed Nickel Finish

Antique Brushed Nickel Finish

Wattage: Three M 60w max.

Wattage: Two M 60w max.

One Light Ceiling Flush Mount 77063-965

T Two Light **Ceiling Flush Mount** 

77064-965

Satin Etched Glass

**Ceiling Flush Mount** 

Satin Etched Glass

D: 14.5" H: 6.5"

D: 12.5" H: 5.5"

Three Light

77065-965

Nine Light Chandelier 31362-965

Etched White Alabaster Glass

Wattage: Nine M 100w max.

For Additional Chain Order: 9116-965 (Sold Separately)

8 X

Two Light **Ceiling Flush Mount** 5328-965 Antique Brushed Nickel Finish White Glass D: 9.5" H: 5" Ext: 5" Wattage: Two M 60w max.