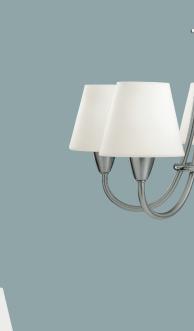

Replacement Bulb: 97102 Supplied with 12 ft. of Wire Pre-Laced through 10 ft. of Chain For Additional Chain Order: 9103-962 (Sold Separately)

Three Light Wall / Bath Brushed Nickel Finish **Etched Opal Glass** W: 23" H: 9.25" Ext: 7.5" Height from Center of Outlet Box: 5"

#### 44386-962

Wattage: Three M 100w max.

## 44386BLE-962

Wattage: Three GU24 13w Self Ballasted Bulbs Included 120V NPF Electronic

Replacement Bulb: 97102

Four Light Wall / Bath Brushed Nickel Finish **Etched Opal Glass** W: 31.5" H: 9.5" Ext: 7.5" Height from Center of Outlet Box: 5.25"

#### 44387-962

Wattage: Four M 100w max.

# 44387BLE-962

Wattage: Four GU24 13w Self Ballasted Bulbs Included 120V NPF Electronic

Replacement Bulb: 97102