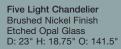

Nine Light Chandelier Brushed Nickel Finish Etched Opal Glass D: 32.25" H: 27.75" O: 151"

#### 31386-962 Wattage: Five M 60w max.

Supplied with 12 ft. of Wire Pre-Laced through 10 ft. of Chain For Additional Chain Order: 9103-962 (Sold Separately)

31386BLE-962 Wattage: Five GU24 13w Self Ballasted Bulbs Included 120V NPF Electronic