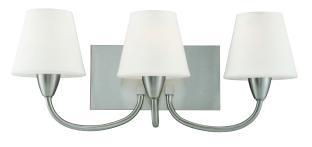

Replacement Bulb: 97102 Supplied with 12 ft. of Wire Pre-Laced through 10 ft. of Chain For Additional Chain Order: 9103-962 (Sold Separately)

Three Light Wall / Bath Brushed Nickel Finish **Etched Opal Glass** W: 23" H: 9.25" Ext: 7.5" Height from Center of Outlet Box: 5"

#### 44386-962

Wattage: Three M 100w max.

## 44386BLE-962

Wattage: Three GU24 13w Self Ballasted Bulbs Included 120V NPF Electronic

Replacement Bulb: 97102

Four Light Wall / Bath Brushed Nickel Finish **Etched Opal Glass** W: 31.5" H: 9.5" Ext: 7.5" Height from Center of Outlet Box: 5.25"