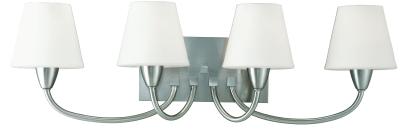

Replacement Bulb: 97102 Supplied with 12 ft. of Wire Pre-Laced through 10 ft. of Chain For Additional Chain Order: 9103-962 (Sold Separately)

Three Light Wall / Bath Brushed Nickel Finish **Etched Opal Glass** W: 23" H: 9.25" Ext: 7.5" Height from Center of Outlet Box: 5"

#### 44387-962

Wattage: Four M 100w max.

# 44387BLE-962

Wattage: Four GU24 13w Self Ballasted Bulbs Included 120V NPF Electronic

Replacement Bulb: 97102