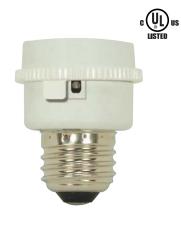

## Photocell Adapters

90-2610 White
Medium to GU24 Adapter
E26 - GU24
with Photocell
Overall Ext. 1 ½"
60W-120V

90-2604 Brown
Medium to Medium Adapter
E26 - E26
with Photocell
Overall Ext. 2"
150W-120V (incandescent)
60W-120V (fluorescent)
Suitable for Dry or Damp Location