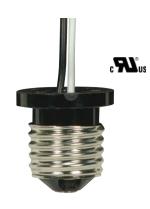

80-1970 Brown
Medium Based Phenolic
E26
Flanged Adapter w/10" Leads
Overall Ext. ½"
660W-250V

90-2433 White

Medium to GU10 Reducer
E26 - GU10
(no locking feature)
Overall Ext. <sup>3</sup>/<sub>4</sub>"
660W-250V