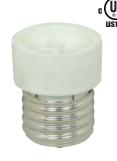

80-1970 Brown
Medium Based Phenolic
E26
Flanged Adapter w/10" Leads
Overall Ext. ½"
660W-250V

90-2433 White

Medium to GU10 Reducer
E26 - GU10
(no locking feature)
Overall Ext. <sup>3</sup>/<sub>4</sub>"
660W-250V