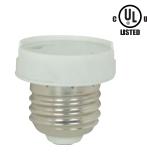

**80-1888** White Medium to GU24 Reducer E26 - GU24 with Locking Device Overall Ext. <sup>3</sup>/<sub>4</sub>" 660W-600V

90-2434 White

Medium to GU24 Reducer
E26 - GU24
(no locking feature)
Overall Ext. 3/4"
660W-250V