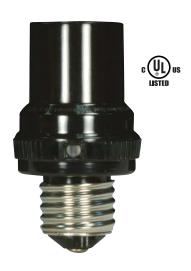

## Photocell Adapters

90-2610 White
Medium to GU24 Adapter
E26 - GU24
with Photocell
Overall Ext. 1 ½"
60W-120V

90-2604 Brown
Medium to Medium Adapter
E26 - E26
with Photocell
Overall Ext. 2"
150W-120V (incandescent)
60W-120V (fluorescent)
Suitable for Dry or Damp Location