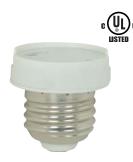

80-1970 Brown
Medium Based Phenolic
E26
Flanged Adapter w/10" Leads
Overall Ext. ½"
660W-250V

90-2433 White

Medium to GU10 Reducer
E26 - GU10
(no locking feature)
Overall Ext. <sup>3</sup>/<sub>4</sub>"
660W-250V