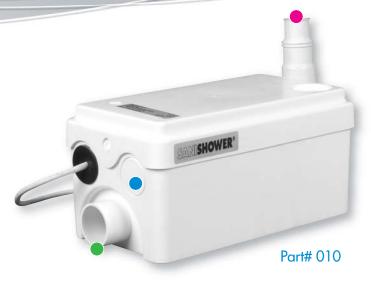

#### **Power/Electrical Information:**

115V - 60 Hz / 0.2 HP / 5.5 A

#### **Dimensions:**

H 5¾" (15cm) x W 11%"  $(29.5cm) \times D 6\%$  (16cm)

### Discharge pipe diameter:

3/4" rigid pipe

#### Discharge flow rate at 12':

14 gal per min (50 liters per min)

## Discharge flow rate at 3':

20 gal per min (77 liters per min)

**Max. Temperature:** 104°F (40°C)

- · Easy to install and small enough to fit underneath a shower base.
- Ideal for medium duty applications.
- Pre-assembled system with a low inlet and a built-in check valve.
- It gives you a fast and easy way to add an additional sink or shower to your home.