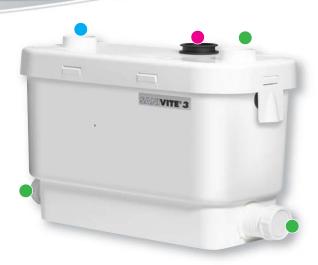

## Discharge up to:

1 16 Ft. 1 and / or ← 150 Ft. →

### **Power/Electrical Information:**

115V - 60 Hz / 0.4 HP / 4.5 A

#### **Dimensions:**

H 10 ½" (26cm) x W 14½" (37cm) x D 7½" (18.5cm)

# Discharge pipe diameter:

1" rigid pipe

## Discharge flow rate at 16':

18 gal per min (68 liters per min)

## Discharge flow rate at 3':

29 gal per min (110 liters per min)

Max. Temperature:

140°F (60°C)

- The perfect quiet solution to install a kitchen or sink anywhere you never thought possible.
- Ideal for heavy-duty residential and commercial applications.
- Pre-assembled system with low inlets and built-in check valves.
- Small enough to fit inside a kitchen cabinet with the capability to handle hot water and grease buildup.