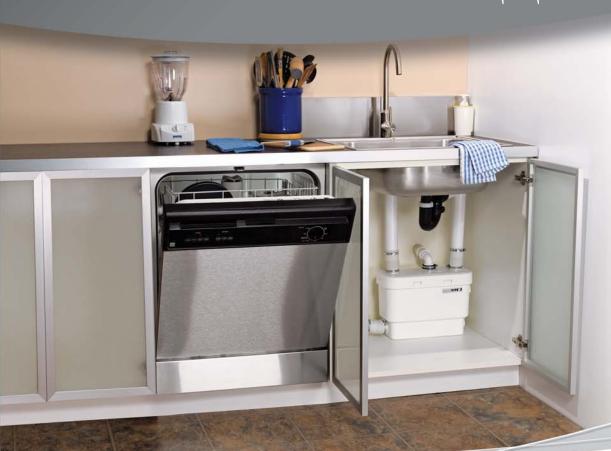

## Discharge flow rate at 3':

29 gal per min (110 liters per min)

Max. Temperature:

140°F (60°C)

- The perfect quiet solution to install a kitchen or sink anywhere you never thought possible.
- Ideal for heavy-duty residential and commercial applications.
- Pre-assembled system with low inlets and built-in check valves.
- Small enough to fit inside a kitchen cabinet with the capability to handle hot water and grease buildup.