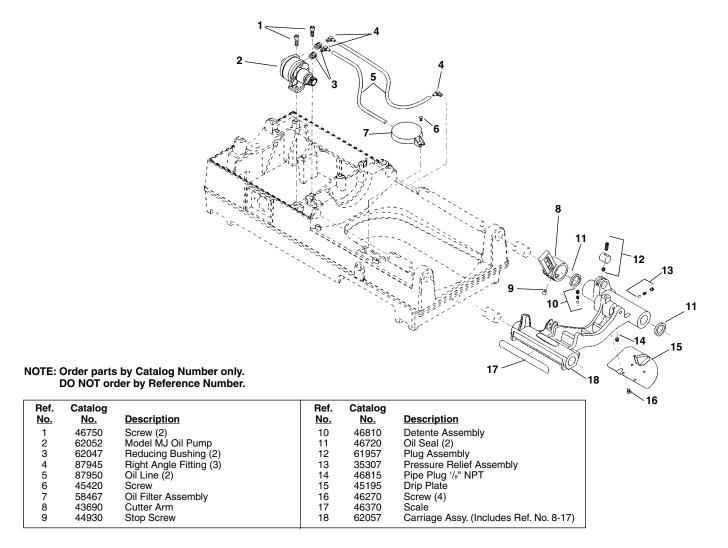

## **Carriage and Oiling System**



## Model MJ Oil Pump



|            | • • •      |                                  |
|------------|------------|----------------------------------|
| Ref.       | Catalog    | Description                      |
| <u>No.</u> | <u>No.</u> | <u>Description</u>               |
| _          | 62052      | Model MJ Oil Pump                |
| 1          | 87945      | Right Angle Fitting (2)          |
| 2          | 62047      | Reducing Bushing (2)             |
| 3          | 33442      | Valve Body                       |
| 4          | 33457      | Gasket (2)                       |
| 5          | 33452      | Valve Body Assembly              |
| 6          | 61997      | Retaining Ring                   |
| 7          | 62002      | Gerotor Housing                  |
| 8          | 620