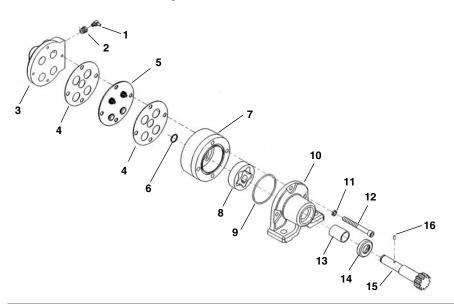

## Model MJ Oil Pump

|            | • • •      |                                  |
|------------|------------|----------------------------------|
| Ref.       | Catalog    | Description                      |
| <u>No.</u> | <u>No.</u> | <u>Description</u>               |
| _          | 62052      | Model MJ Oil Pump                |
| 1          | 87945      | Right Angle Fitting (2)          |
| 2          | 62047      | Reducing Bushing (2)             |
| 3          | 33442      | Valve Body                       |
| 4          | 33457      | Gasket (2)                       |
| 5          | 33452      | Valve Body Assembly              |
| 6          | 61997      | Retaining Ring                   |
| 7          | 62002      | Gerotor Housing                  |
| 8          | 62007      | Gerotor Set                      |
| 9          | 33477      | O-Ring                           |
| 10         | 62012      | Pump Body                        |
| 11         | 45150      | Lock Washer (3)                  |
| 12         | 62017      | Screw (3)                        |
| 13         | 61972      | Bushing                          |
| 14         | 33472      | Oil Seat                         |
| 15         | 61982      | Pump Shaft                       |
| 16         | 26907      | Drive Pin                        |
| 17         | 61977      | Pump Repair Kit (Includes        |
|            |            | Ref. No. 4-6, 9, 13, 14, and 16) |