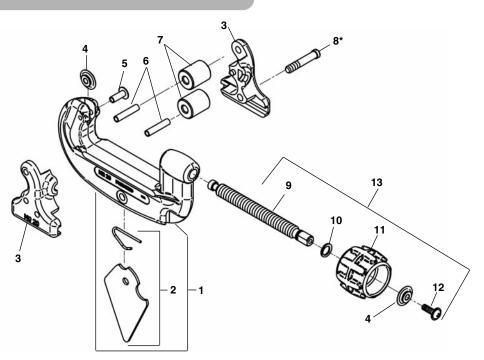

## **RIDGID** Tubing Cutters

No. 10 Capacity: <sup>1</sup>/<sub>8</sub>" through 1" O.D.

**No. 15** Capacity: <sup>3</sup>/<sub>16</sub>" through 1<sup>1</sup>/<sub>6</sub>" O.D.

**No. 20** Capacity: <sup>5</sup>/<sub>8</sub>" through 2<sup>1</sup>/<sub>8</sub>" O.D.

NOTE: Order parts by Catalog Number only. DO NOT order by Reference Number.

|                    |                                                  | 10<br>¹/₃"-1"         | 15<br>³/16"-11/8"     | 20<br><sup>5</sup> /8"-2 <sup>1</sup> /8" |
|--------------------|--------------------------------------------------|-----------------------|-----------------------|-------------------------------------------|
| Ref.<br><u>No.</u> | Description                                      | Catalog<br><u>No.</u> | Catalog<br><u>No.</u> | Catalog<br><u>No.</u>                     |
| 1                  | Frame Assembly                                   | 34605                 | 34600                 | 33575                                     |
| 2                  | Reamer Blade, Spring & Pin                       | 34330                 | 34335                 | 34340                                     |
| 3                  | Roll Housing                                     | 33760                 | 34610                 | 33580                                     |
| 4                  | Cutter Wheel (Thin)                              | 33160                 | 33160                 | 33160                                     |
|                    | Cutter Wheel (Heavy-Duty)                        | 33165                 | 33165                 | 33165                                     |
| 5                  | Quick Change Pin                                 | 21533                 | 21533                 | 21533                                     |
|                    | Wheel Screw (OLD STYLE)                          | 34325                 | 34325                 | 34345                                     |
| 6                  | Roll Pin                                         | 34860                 | *                     | *                                         |
| 7                  | Roll                                             | 34830                 | 34805                 | 34825                                     |
| 8*                 | Roll Housing Screw                               | 34300                 | 34615                 | 34620                                     |
| 9                  | Feed Screw                                       | 11308                 | 11323                 | 11313                                     |
| 10                 | Retaining Ring                                   | 11298                 | 11303                 | 11303                                     |
| 11                 | Knob w/Screw                                     | 33177                 | 33182                 | 33182                                     |
| 12                 | Screw                                            | 61097                 | 61097                 | 61097                                     |
| 13                 | Feed Screw Assembly<br>(Includes Ref. Nos. 9-12) | 34590                 | 34585                 | 34595                                     |

\*Three Roll Housing Screws (Ref. No. 8) used in place of Roll Pins.