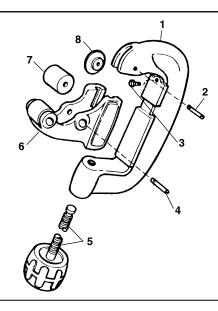

## No. 30 Capacity: 1" through 3" O.D.

| Ref.<br><u>No.</u> | Catalog<br><u>No.</u> | <b>Description</b>        |
|--------------------|-----------------------|---------------------------|
| 1                  | 33375                 | Frame Assembly            |
| 2                  | 34360                 | Wheel Screw               |
| 3                  | 34420                 | Stop Screw                |
| 4                  | 33932                 | Roll Pin                  |
| 5                  | 34365                 | Screw Handle              |
| 6                  | 33520                 | Roll Housing              |
| 7                  | 34370                 | Roll                      |
| 8                  | 33170                 | Cutter Wheel (Thin)       |
|                    | 33175                 | Cutter Wheel (Heavy-Duty) |