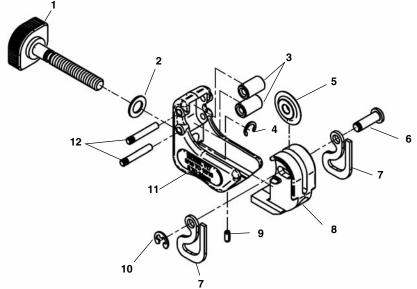

## No. 117

| Ref. | Catalog |                         |
|------|---------|-------------------------|
| No.  | No.     | <u>Description</u>      |
| l —  | 97787   | 117 Tubing Cutter       |
| 1    | 15348   | Feed Screw Assembly     |
| 2    | 42332   | Thrust Washer           |
| 3    | 33965   | Roll (2)                |
| 4    | 42327   | Retaining Clip          |
| 5    | 33185   | Cutter Wheel            |
| 6    | 15358   | Cutter Wheel Pin w/Clip |
| 7    | 15363   | Spring (2)              |
| 8    | 15368   | Cutter Wheel Housing    |
| 9    | 33955   | Roll Pin                |
| 10   | 74740   | Retaining Clip          |
| 11   | 15353   | Frame                   |
| 12   | 33960   | Pin (2)                 |