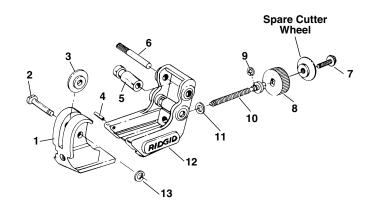

## No. 101 Tubing Cutter

NOTE: Order parts by Catalog Number only. DO NOT order by Reference Number.

| Catalog |                                                                                                                 |
|---------|-----------------------------------------------------------------------------------------------------------------|
| No.     | <u>Description</u>                                                                                              |
| 42312   | Wheel Housing                                                                                                   |
| 33970   | Cutter Wheel Pin and Clip                                                                                       |
|         | (Incl. Ref. No. 13)                                                                                             |
| 33185   | E3469 Cutter Wheel                                                                                              |
| 33955   | Stop Pin                                                                                                        |
| 34640   | Roll (2)                                                                                                        |
| 42342   | Roller Pin (2)                                                                                                  |
| 34750   | Screw w/Washer                                                                                                  |
| 42337   | Knob                                                                                                            |
| 42327   | Retaining Ring                                                                                                  |
| 42322   | Feed Screw                                                                                                      |
| 42332   | Thrust Washer                                                                                                   |
| 42317   | Roll Housing                                                                                                    |
| 74740   | Clip                                                                                                            |
|         | No.<br>42312<br>33970<br>33185<br>33955<br>34640<br>42342<br>34750<br>42337<br>42327<br>42327<br>42322<br>42317 |