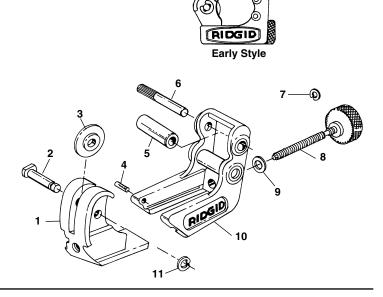

No. 103 No. 104

Capacity: to 5/8" O.D. Capacity: to 15/16" O.D.

|             |                                               | No. 103               | No. 104               |
|-------------|-----------------------------------------------|-----------------------|-----------------------|
| Ref.<br>No. | Description                                   | Catalog<br><u>No.</u> | Catalog<br><u>No.</u> |
| 1           | Wheel Housing                                 | 47342                 | 47332                 |
| *           | Wheel Housing (Early Style)                   | 33940                 | 33985                 |
| 2           | Cutter Wheel Pin & Clip<br>(Inc. Ref. No. 11) | 33970                 | 33970                 |
| 3           | Cutter Wheel                                  | 33185                 | 33185                 |
| 4           | Stop Pin                                      | 33955                 | 33955                 |
| 5           | Roll (2)                                      | 33965                 | 33965                 |
| 6           | Roll Pin (2)                                  | 33960                 | 33960                 |
| 7           | Retaining Ring                                | 42327                 | 42327                 |
| *           | Retaining Ring (Early Style)                  | 33830                 | 33830                 |
| 8           | Feed Screw and Knob Assy.                     | 47322                 | 47317                 |
| *           | Feed Screw and Knob Assy. (Early Style)       | 33945                 | 33980                 |
| 9           | Washer                                        | 42332                 | 42332                 |
| *           | Washer (Early Style)                          | 33950                 | 33950                 |
| 10          | Roll Housing                                  | 47337                 | 47327                 |
| *           | Roll Housing (Early Style)                    | 33935                 | 33975                 |
| 11          | Clip                                          | 74740                 | 74740                 |

<sup>\*</sup>Early style housings have plated finish