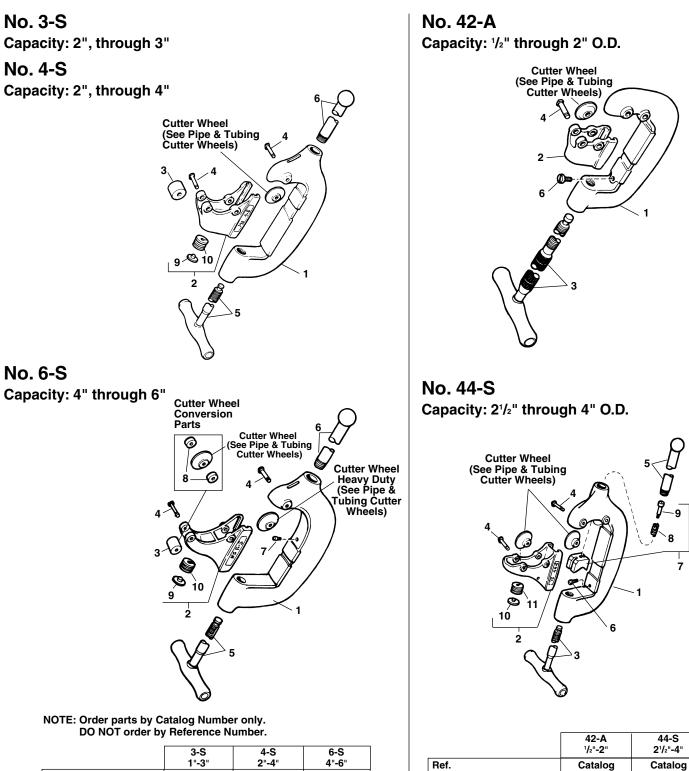

## **RIDGID** Pipe Cutters

No. Description

Frame Cutter Wheel Housing

Stop Screw Guide Block Assembly

Screw Handle Wheel Pin (4)

Pipe Handle

Spring Shoulder Screw

Wear Plug Wear Plug Spring <u>No.</u>

<u>No.</u>

|             |                  | 3-S<br>1"-3"          | 4-S<br>2"-4"          | 6-S<br>4"-6"          |
|-------------|------------------|-----------------------|-----------------------|-----------------------|
| Ref.<br>No. | Description      | Catalog<br><u>No.</u> | Catalog<br><u>No.</u> | Catalog<br><u>No.</u> |
| 1           | Frame            | 33285                 | 33280                 | 33275                 |
| 2           | Roll Housing     | 33390                 | 33385                 | 33300                 |
| 3           | Roll (2)         | 34785                 | 34785                 | 34785                 |
| 4           | Pin (3)          | 34790                 | 34790                 | 34790                 |
| 5           | Screw Handle     | 33515                 | 33515                 | 33515                 |
| 6           | Pipe Handle      | 35030                 | 35030                 | 35030                 |
| 7           | Stop Screw       |                       |                       | 34425                 |
| 8           | Wheel Spacer (2) |                       |                       | 34855                 |
| 9           | Wear Plug        | 34320                 | 34320                 | 34320                 |
| 10          | Wear Plug Spring | 34315                 | 34315                 | 34315                 |