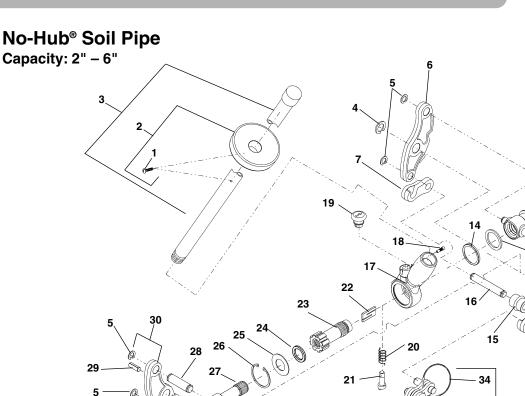

## NOTE: Order parts by Catalog Number only. DO NOT order by Reference Number.

33

| Ref.       | Catalog |                                     | Ref.       | Catalog |                                     | Ref.       | Catalog |                                      |
|------------|---------|-------------------------------------|------------|---------|-------------------------------------|------------|---------|--------------------------------------|
| <u>No.</u> | No.     | Description                         | <u>No.</u> | No.     | Description                         | <u>No.</u> | No.     | Description                          |
| _          | 68650   | 206 Soil Pipe Cutter                | 13         | 33715   | Seal                                | 26         | 33695   | Retaining Ring                       |
| 1          | 46470   | Set Screw                           | 14         | 33625   | Cup                                 | 27         | 33615   | Eyebolt                              |
| 2          | 33440   | Handle Stop Assembly                | 15         | 33635   | Spacer Wheel Assy. (Incl. Ref. 5)   | 28         | 33730   | Pin                                  |
| 3          | 33740   | Handle Assembly                     | 16         | 33650   | Pin                                 | 29         | 51502   | Spiral Pin                           |
| 4          | 33690   | Retaining Ring (2)                  | 17         | 33425   | Ratchet Assembly (Incl. Ref. 18-21) | 30         | 34187   | Side Arm (Inside) (2)                |
| 5          | 33685   | Retaining Ring (8)                  | 18         | 38705   | Pawl Pin                            | 31         | 33640   | Center Pin Assembly                  |
| 6          | 34192   | Side Arm Outside (2)                | 19         | 38700   | Ratchet Knob                        | 32         | 33645   | Pin                                  |
| 7          | 33605   | Hook Assembly (Incl. Ref. 5, 7, 16) | 20         | 33725   | Pawl Spring                         | 33         | 33630   | Cutter Wheel Assembly (Incl. Ref. 5) |
| 8          | 46860   | Grease Fitting                      | 21         | 38690   | Ratchet Pawl                        | 34         | 33675   | Ring                                 |
| 9          | 33595   | Knob Assembly                       | 22         | 33770   | Drive Blade                         | 35         | 33670   | Chain Assembly                       |
| 10         | 33710   | Seal                                | 23         | 33435   | Ratchet Shaft Assembly              | 36         | 33680   | Cutter Pin                           |
| 11         | 33700   | Retaining Ring                      | 24         | 33705   | Seal                                | 37         | 33220   | Cutter Wheel                         |
| 12         | 33430   | Trunnion                            | 25         | 33620   | Washer                              | 38         | 33665   | Chain Extension Assembly             |