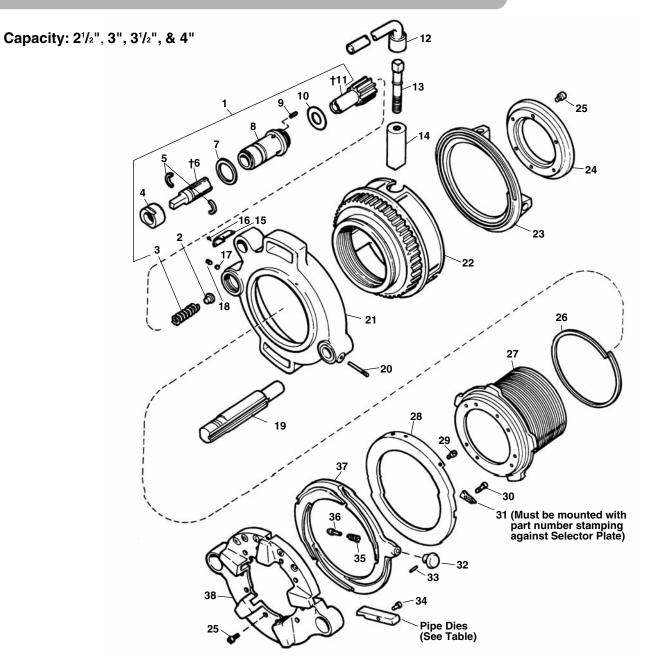

NOTE: Order parts by Catalog Number only. DO NOT order by Reference Number.

| Ref.<br>No. | Catalog<br>No. | Description                    | Ref.<br>No. | Catalog<br>No. | Description           | Ref.<br>No. | Catalog<br>No. | Description                |
|-------------|----------------|--------------------------------|-------------|----------------|-----------------------|-------------|----------------|----------------------------|
| 1           | 39360          | Pinion Shaft Assembly          | 14          | 39345          | Workholder Jaw (3)    | 27          | 39320          | NPT Threaded Barrel        |
| 2           | 39810          | Wear Plug                      | 15          | 39835          | Name Plate            | 21          | 68090          | BSPT Threaded Barrel       |
| _           |                |                                | _           |                |                       |             |                |                            |
| 3           | 39815          | Spring                         | 16          | 46870          | Drive Screw (4)       | 28          | 39185          | NPT Selector Plate         |
| 4           | 39605          | Pinion Shaft Retaining Collar  | †17         | 32755          | Nylon Plug            |             | 39190          | BSPT Selector Plate        |
| 5           | 39695          | Split Ring                     | 18          | 58720          | Set Screw             |             | 39110          | Selector Plate f/Cast Iron |
| †6          | 39465          | Drive Shaft                    | 19          | 39330          | NPT Guide Post        | 29          | 39790          | Stop Screw                 |
| 7           | 39615          | Pressure Ring                  |             | 68020          | BSPT Guide Post       | 30          | 39830          | Guide Block Screw          |
| 8           | 39825          | Pinion Sleeve                  | 20          | 39650          | Guide Post Screw      | 31          | 39655          | Guide Block                |
| 9           | 39620          | Pressure Pin (3)               | 21          | 39200          | Gear Case             | 32          | 39645          | Knob (2)                   |
| 10          | 39625          | Pinion Shaft Ring              | 22          | 39195          | NPT Workholder        | 33          | 44925          | Pin (2) ´                  |
| †11         | 39470          | Pinion Shaft with Gear         |             | 68040          | BSPT Workholder       | 34          | 39750          | Die Pins & Clips           |
| 12          | 39585          | Wrench                         | 23          | 39100          | Workholder Scroll     | 35          | 39690          | Spring (2)                 |
|             | 29056          | Wrench (Europe Hex-Key)        | 24          | 39455          | Retaining Ring        | 36          | 39640          | Locating Pin (2)           |
| 13          | 39795          | Clamp Screw with Clip          | 25          | 32275          | Screw (16)            | 37          | 39180          | Cam Plate `´               |
|             | 29046          | Clamp Screw with Clip (Europe) | 26          | 39730          | Gear Case Spring Ring | 38          | 39175          | Head                       |

Service Notes: (Ref. No. 6) (Ref. No. 11) Early Models incorporating 39600/E-1936 Pinion Shaft and 3590/E-1935-1 Drive with 39630/E-1945-1 Centering Pin can be updated by using new style Pinion Shaft or new style Drive Shaft and discarding Centering Pin. (Ref. No. 17) Nylon Plug should be replaced anytime Pinion Shaft Assembly (Ref. No. 1) is removed from Gear Case.