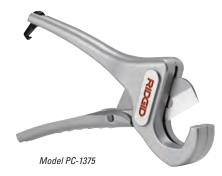

## **Single Stroke Cutters**

- For plastic (PVC, CPVC, PP, PEX, PE) and Multilayer tubing.
- · Spring loaded handles for faster positioning. Single stroke, easy cut.
- PC-1250 features a reversible blade providing two times blade life. Is not suitable for cutting multilayer tubing.
- PC-1375 ML: durable aluminum construction for heavy-duty use. Easy attachable MLadapter for improved multilayer cutting and instant re-rounding of tubing.

| Catalog<br>No. | Model No.  | Description                                     | Capacity<br>(O.D.)                  |         | Weight |      | Std.<br>Pack |
|----------------|------------|-------------------------------------------------|-------------------------------------|---------|--------|------|--------------|
|                |            |                                                 | in.                                 | mm      | lb.    | kg   | rack         |
| 23488          | PC-1250    | Single Stroke Plastic Pipe & Tubing Cutter      | <sup>1</sup> /8 - 1 <sup>5</sup> /8 | 3 - 42  | 1/2    | 0.20 | 1            |
| 26803          | PCB-1250   | PC-1250 Replacement Blade                       | -                                   | -       | 1/8    | 0.06 | 1            |
| 23493          | PC-1375 ML | Single Stroke Plastic Pipe and Tubing<br>Cutter | 1/8 - 13/8*                         | 3 - 35* | 3/4    | 0.34 | 3            |
| 25588          | PCB-1375   | PC-1375 Replacement Blade                       | -                                   | -       | 1/8    | 0.06 | 1            |

<sup>\*3-25</sup> mm when used with ML-adapter