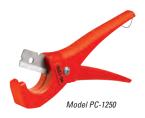

## **Single Stroke Cutters**

- For plastic (PVC, CPVC, PP, PEX, PE) and Multilayer tubing.
- · Spring loaded handles for faster positioning. Single stroke, easy cut.
- PC-1250 features a reversible blade providing two times blade life. Is not suitable for cutting multilayer tubing.
- PC-1375 ML: durable aluminum construction for heavy-duty use. Easy attachable MLadapter for improved multilayer cutting and instant re-rounding of tubing.

| Catalog<br>No. | Model No.  | Description                                     | Capacity<br>(O.D.)                  |         | Weight |      | Std.<br>Pack |
|----------------|------------|-------------------------------------------------|-------------------------------------|---------|--------|------|--------------|
|                |            |                                                 | in.                                 | mm      | lb.    | kg   | rack         |
| 23488          | PC-1250    | Single Stroke Plastic Pipe & Tubing Cutter      | <sup>1</sup> /8 - 1 <sup>5</sup> /8 | 3 - 42  | 1/2    | 0.20 | 1            |
| 26803          | PCB-1250   | PC-1250 Replacement Blade                       | -                                   | -       | 1/8    | 0.06 | 1            |
| 23493          | PC-1375 ML | Single Stroke Plastic Pipe and Tubing<br>Cutter | 1/8 - 13/8*                         | 3 - 35* | 3/4    | 0.34 | 3            |
| 25588          | PCB-1375   | PC-1375 Replacement Blade                       | -                                   | -       | 1/8    | 0.06 | 1            |

(TOOLTIP)

When using the PC-1250 to cut Sch. 40 PVC, it is necessary to rotate the cutter up and down at 90° while piercing through pipe.