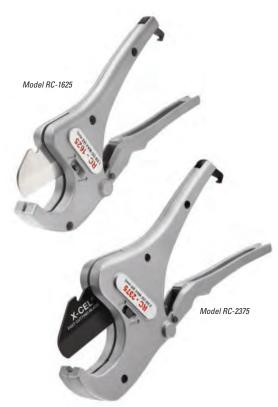

## **Ratchet Cutters with Ergonomic Grips**

- Ergonomic grips on bottom handle are spaced at 1/2" increments to act as a quick pipe measuring scale.
- X-CEL® quick-change blade.
- "Burr-less" cutting operation provides a square cut.
- Intended materials: Plastic (PVC, CPVC, PP, PEX, PE, Rubber hose) and Multilayer tubing.

| Catalog<br>No. | Model<br>No. | Description                                 | Capacity<br>(O.D.)                  |        | Weight            |      | Std.<br>Pack |
|----------------|--------------|---------------------------------------------|-------------------------------------|--------|-------------------|------|--------------|
|                |              |                                             | in.                                 | mm     | lb.               | kg   | rauk         |
| 23498          | RC-1625      | Ratchet Action Plastic Pipe & Tubing Cutter | <sup>1</sup> /8 - 1 <sup>5</sup> /8 | 3 - 42 | 13/16             | 0.52 | 1            |
| 27858          | RCB-1625     | RC-1625 Replacement Blade                   | -                                   | -      | 1/8               | 0.03 | 1            |
| 30088          | RC-2375      | Ratchet Action Plastic Pipe & Tubing Cutter | 1/8 - 23/8                          | 3 - 63 | 1 <sup>7</sup> /8 | 0.90 | 1            |
| 30093          | RCB-2375     | RC-2375 Replacement Blade                   | -                                   | -      | 1/4               | 0.10 | 1            |