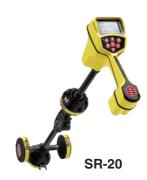

### **Ordering Information**

| Catalog<br>No. | Description                            | Shipping<br>Weight |
|----------------|----------------------------------------|--------------------|
| 21893          | SeekTech SR-20 Line Locator            | 3.9 lbs./1.8 kg    |
| 21898          | SeekTech ST-305 Transmitter (5 Watts)  | 2.4 lbs./1.1 kg    |
| 21903          | SeekTech ST-510 Transmitter (10 Watts) | 8.9 lbs./4.0 kg    |
| 26168          | SeekTech ST-33Q Transmitter            | 12.2 lbs./5.5 kg   |
| 20973          | Induction Signal Clamp                 | 2.5 lbs./1.1 kg    |