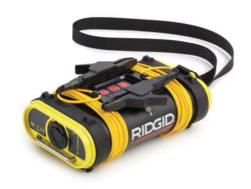

## **SeekTech ST-305 Line Transmitter Delivers:**

**Portability:** A lightweight and compact transmitter that delivers up to 5 Watts of power.

**Versatility:** Transmits two frequencies simultaneously to allow optimal frequency selection for those times when the condition of the target line might change.

**Speed:** Audio feedback confirms a good circuit before beginning a trace.

#### **Output Frequencies:**

**Direct Connect:** 1kHz, 8kHz, 33kHz, 262kHz **Induction:** 1kHz, 8kHz, 33kKz, 262kHz

Weight:

2.4 lb. (1.1 Kg) w/batteries

### **Power Source:**

6 Alkaline or rechargeable batteries.(C-Cells)

### **Output Power:**

5 Watts Maximum

**Accuracy & Confidence:** RIDGID Transmitters deliver the power and performance you expect from RIDGID Locating Equipment. Combine your experience with the information provided by RIDGID Locating equipment and you have the tools that allow you to work through difficult traces with confidence.