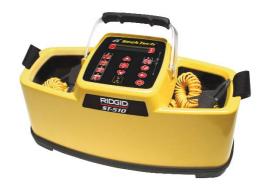

# **SeekTech ST-510 Line Transmitter Delivers:**

**Power:** Ten Watts of fully variable power output with 5 default frequencies and competitor frequencies at a touch of a button.

**Speed:** LCD display provides instant visual feedback on line resistance and current flow.

**Versatility:** Two 25-foot lead wires allow for extending the leads when needed for better grounding conditions.

#### **Output Frequencies:**

Direct Connect: 128 Hz, 1kHz, 8kHz, 33kHz,

262kHz

Induction: 1kHz, 8kHz, 33kKz, 262kHz

Weight:

7.5 lb. (3.4 Kg) w/batteries

### **Power Source:**

8 Alkaline or rechargeable batteries.(D-Cells) or 12V external power supply

### **Output Power:**

10 Watts Maximum