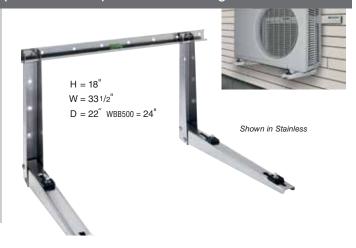

# Wall Bracket

## Sliding cross bar provides exceptional width range

| Code             | Description                    | Qty. |
|------------------|--------------------------------|------|
| 87733 (WBB300)   | Wall Bracket - powdercoat      | 1    |
| 87734 (WBB300SS) | Wall Bracket - stainless steel | 1    |
| 87735 (WBB500)   | Wall Bracket - powdercoat      | 1    |

#### **FEATURES**

• Strong secure support • Stainless steel or powdercoat finish • Includes level for convenience

Min/Max mounting width: 93/4" - 30" Min/Max mounting depth: 101/2" - 16" Max load capacity: WBB300 - 300 lbs.

WBB300SS - 300 lbs. WBB500 - 500 lbs.