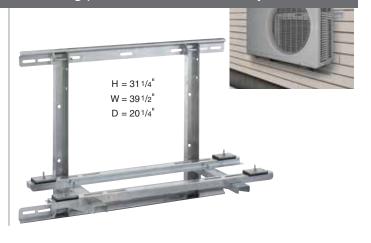

## Wall Bracket

## Extra integral cross bracing provides ultimate stability

| Code          | Description  | Qty. |
|---------------|--------------|------|
| 87732 (PCK30) | Wall Bracket | 1    |

#### FEATURES

• Ulitmate stability • Galvanized finish

Min/Max mounting width: 153/4" - 351/4" Min/Max mounting depth: 93/4" - 15"

Max load capacity: 330 lbs.