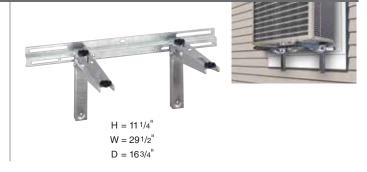

# **Under Window Bracket**

## Ideal for in window mounted A/C support

| Code         | Description          | Qty. |
|--------------|----------------------|------|
| 87731 (CBZG) | Under Window Bracket | 1    |

#### **FEATURES**

• Strong secure support • Galvanized finish

Min/Max mounting width: 113/4" - 271/2" Min/Max mounting depth: 61/4" - 13"

Max load capacity: 176 lbs.