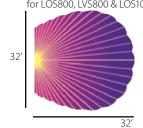

# Smart Switch® Occupancy

LOS1000

LOS1000W/120 n/a LOS1000W/277 n/a

> Top view Detection Pattern for LOS800, LVS800 & LOS1000

LOS1000AL/120W LOS1000AL/277W

180°

- · Hot and ground wires required
- 180° Occupancy sensor controls interior lights automatically
- 120 or 277 Volts
- 1000 Watts @120 Volts, 1800 Watts @277 Volts
- Rated 8 Amps, 1/6 horsepower
- · LED detection indicator
- 1000 sq. foot coverage area
- Tough, vandal resistant lens
- Off / auto switch
- Time delay control (8 seconds 15 minutes) hidden under cover
- 1 Year Warranty