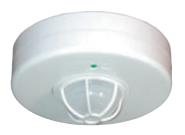

# INTERIOR LIGHT CONTROL

LOSBAY800

LOS1000

- LED detection indicators
- Can be wired in parallel
- Compatible with electronic ballasts

White

LOS800W/120

LOS800W/277

LVS800W/120

LVS800W/277

- 120 and 277 Volt models
- Not compatible with instant start ballasts

Ivory

LOS800I/120W

LOS800I/277W

LOS2500 has 3-detector 360° coverage

LOS1000 has time delay control

hidden under removable cover