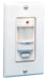

# Detection

- Pattern 180°
  - Only hot and common wires required, no ground • 180° Occupancy sensor controls interior lights automatically
  - 800 Watts @120 Volts, 1200 Watts @277 Volts
  - Rated 6.7 Amps @120 Volts, 4.3 Amps @277 Volts
  - · LED detection indicator
  - Fits decorator wall plates
  - 1000 sq. foot coverage area
  - Off / auto switch
  - Time delay control (8 seconds 15 minutes) hidden under cover
  - 1 Year Warranty

LVS800AL/120W • 180° sensor must be turned on manually but shuts off automatically LVS800AL/277W

- Only hot and common wires required, no ground
- Meets California Title 24 standards
- 800 Watts @120 Volts, 1200 Watts @277 Volts
- Rated 6.7 Amps @120 Volts, 4.3 Amps @277 Volts
- LED detection indicator
- 1000 sq. foot coverage area
- Tough, vandal resistant lens
- · Manual on / auto off
- Time delay control (8 seconds 15 minutes) hidden under cover
- 1 Year Warranty