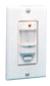

# Smart Switch® Occupancy

LOS1000

LOS1000W/120 n/a LOS1000W/277 n/a

> Top view Detection Pattern for LOS800, LVS800 & LOS1000

LOS1000AL/120W LOS1000AL/277W

180°

- · Hot and ground wires required
- 180° Occupancy sensor controls interior lights automatically
- 120 or 277 Volts
- 1000 Watts @120 Volts, 1800 Watts @277 Volts
- Rated 8 Amps, 1/6 horsepower
- · LED detection indicator
- 1000 sq. foot coverage area
- Tough, vandal resistant lens
- Off / auto switch
- Time delay control (8 seconds 15 minutes) hidden under cover
- 1 Year Warranty