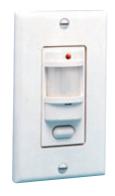

# Detection

- Pattern 180°
  - Only hot and common wires required, no ground • 180° Occupancy sensor controls interior lights automatically
  - 800 Watts @120 Volts, 1200 Watts @277 Volts
  - Rated 6.7 Amps @120 Volts, 4.3 Amps @277 Volts
  - · LED detection indicator
  - Fits decorator wall plates
  - 1000 sq. foot coverage area
  - Off / auto switch
  - Time delay control (8 seconds 15 minutes) hidden under cover
  - 1 Year Warranty

LVS800AL/120W • 180° sensor must be turned on manually but shuts off automatically LVS800AL/277W

- Only hot and common wires required, no ground
- Meets California Title 24 standards
- 800 Watts @120 Volts, 1200 Watts @277 Volts
- Rated 6.7 Amps @120 Volts, 4.3 Amps @277 Volts
- LED detection indicator
- 1000 sq. foot coverage area
- Tough, vandal resistant lens
- · Manual on / auto off
- Time delay control (8 seconds 15 minutes) hidden under cover
- 1 Year Warranty