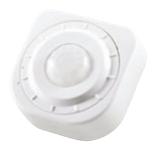

# Smart Switch® Occupancy

LOS1000

LOS1000W/120 n/a LOS1000W/277 n/a

> Top view Detection Pattern for LOS800, LVS800 & LOS1000

LOS1000AL/120W LOS1000AL/277W

180°

- · Hot and ground wires required
- 180° Occupancy sensor controls interior lights automatically
- 120 or 277 Volts
- 1000 Watts @120 Volts, 1800 Watts @277 Volts
- Rated 8 Amps, 1/6 horsepower
- · LED detection indicator
- 1000 sq. foot coverage area
- Tough, vandal resistant lens
- Off / auto switch
- Time delay control (8 seconds 15 minutes) hidden under cover
- 1 Year Warranty