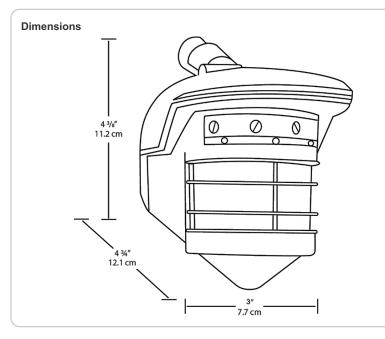

# Mounting:

**Project:** 

**Prepared By:** 

CU4 plate allows the sensor to be mounted under a soffit.