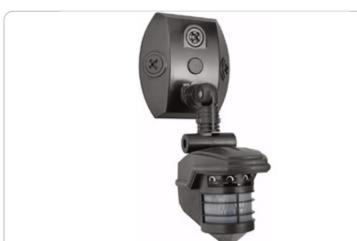

# STL360

Super Stealth Sensor with Total 360 + 180 "Can't Miss" Coverage, Surge Protection, Scanning LEDs, Evening Timer and Color Matched Lens, universal CU4 cover plate included.

Color: Bronze

Weight: 1.5 lbs

# STL360

Senses 180° out + 360° down for total detection

Radio frequency immunity

6000 volt surge protection

Quick test time

Color matched vandal resistant

1000 Watt switching capacity

Pre-wired and pre-assembled on CU4 universal EZ plate