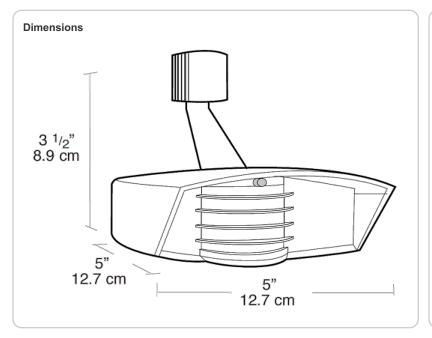

## Floodlights:

Precision die cast aluminum. 1/2" NPS threaded arm with serrated locking swivel fits all standard mounting boxes and covers.