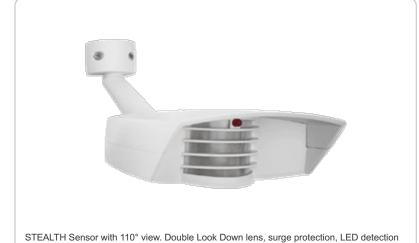

## Detection:

Angle of view = 110° Recommended Mounting Height = 10'-0" Maximum Recommended Look-Out Zone = 50'-0"

## **LED Detection Indicator:**

Shows when sensor is detecting in daytime and glows red at night for "on-guard" deterrence.

## **Color Matched Lens:**

Dark lens with bronze units, white lens with white units.