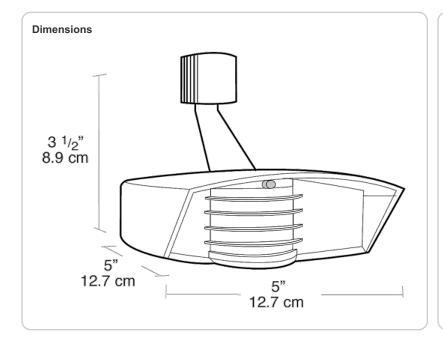

## Detection:

Angle of view = 110° Recommended Mounting Height = 10'-0" Maximum Recommended Look-Out Zone = 50'-0"