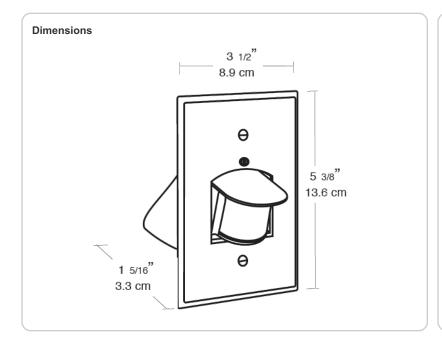

**SB500W** 

Project: Type:

Prepared By: Date:

Control 500 Watts from an unobtrusive box mounted sensor. Full  $180^\circ$  view with tilt-down adjustment. Integral oversize wall plate included. Fits single gang cast box.