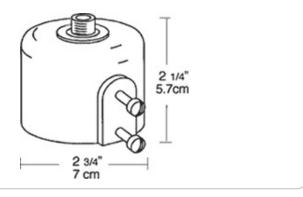

Specifications**

Listings

### **UL Listing:**

Suitable for wet locations.

### Other

#### **Outlet Box Construction:**

Precision die cast aluminum.

## **Country of Origin:**

Designed by RAB in New Jersey and assembled in Taiwan.

# Trade Agreements Act Compliant:

This product is a product of Taiwan and a "designated country" end product that complies with the Trade Agreements Act.

### **GSA Schedule:**

Suitable in accordance with FAR Subpart 25.4.

### Construction

### **Outlet Box Mounting Lugs:**

16 gauge corrosion protected steel with Phillips Flat head mounting screws.

#### **Ground Screw:**

#10-24 Green corrosion protected steel slotted hex washer head screw provided in pre-tapped hole.

## Fits Pipe:

2".

# Pipe O.D.:

2 3/8.

### Material:

Aluminum.

## Dimensions



### **Features**

Heavy die cast aluminum

Set screws provided