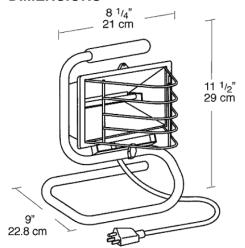

easy positioning. Weatherproof on/off switch, tempered glass and extra deep guard. 5' power cord with grounded plug. 500 watt, 130 volt Lamp supplied.

# **SPECIFICATIONS**

# **UL Listing**

Suitable for wet locations

## Housing

Precision die cast aluminum

#### **Lens Gasket**

High temperature tubular silicone in retaining groove remains in place during relamping

## Reflector

Pebbled, anodized aluminum

## Socket

Porcelain with spring loaded contacts

#### Lens

Tempered, shock resistant glass

## **Power Cord**

Heavy duty rubber clad with grounded plug

#### Finish

Chip and fade resistant polyester powder coating

# Patents

RAB sensor and fixture designs are protected under U.S. and International Intellectual Property laws

# Color Safety Yellow Weight 3.75

# **DIMENSIONS**



# ORDERING INFORMATION

**Double Ended Quartz Halogen** Total Lamp Lamp Starting Amps/ Operating Amps Input LAMP Initial Lamp Watts **Ballast** 240V Lamp supplied with fixture Type Hours 500 Double 0.0 10500 2000 Ended

**RSC** 

Factory Installed Options Add suffix to Catalog Number

Note: Specifications may change without notice