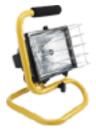

# **DESCRIPTION**

Light weight 500 watt worklight with heavy duty clamp and hook for quick and easy positioning. Weatherproof on/off switch, tempered glass and extra deep guard. 5' power cord with grounded plug. 500 watt, 130 volt Lamp supplied.

# Color Safety Yellow Weight 3.75