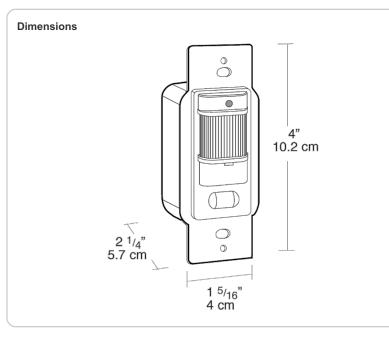

## LOS800I/120

Fits decorator wall plates with only 1/2" protrusion. 120 volts. Gangable. Full 180° view covers 1000 sq. ft Works with electronic ballasts. Can be wired in parallel. LED indicator, wallplate included. Can also be used as a ceiling sensor. Must have hot and wires in box.

# LOS800I/120

Full 180° view

LED detection indicator

Tough, vandal resistant lens

Fits decorator wall plates

Control panel cover only removable with wall plate to prevent tampering

Manual off/auto switch

Vandal proof sensor for schools, gyms and high abuse areas