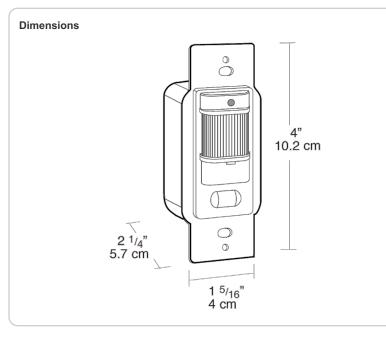

# LOS1000W/120

Fits decorator wall plates with only 1/2" protrusion. 120 or 277 volts. Gangable. Full 180° view covers 1000 sq. ft. Works with electronic ballasts. Can be wired in parallel. LED indicator, wallplate included. Can also be used as a ceiling sensor.

# LOS1000W/120

Full 180° view

LED detection indicator

Tough, vandal resistant lens

Fits decorator wall plates

Control panel cover only removable with wall plate to prevent tampering

Manual off/auto switch

Vandal proof sensor for schools, gyms and high abuse areas