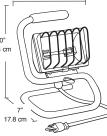

**Quality features and innovative design make** RAB Worklights the contractor's choice.

Precision die cast aluminum housing with durable powder coating

Heavy duty clamp and hook

Cushioned, insulated handle

Thick, tempered glass lens

Silicone gasket for durable weatherproofing and easy relamping

Extra deep wire guard for safety

5' power cord with grounded plug

High quality 130 volt (for extended life) Quartz Halogen lamp supplied. Packed with protective cushion for easy installation



Light weight 150 watt worklight with heavy duty clamp and hook for quick and easy positioning. Weatherproof on/off switch, tempered glass and extra deep guard. 5' power cord with grounded plug. 150 watt, 130 volt lamp supplied.

Clamp: Black Fixture:

Safety Yellow Bronze







# 25.4 0 40.6 cm



8"

20.3 cm

## 72

















Dimensions





Safety Yellow

Stand: Fixture:

New!

**QF150P** 

## **QF500P**

Light weight 150 watt worklight with cushioned insulated handle for safe carrying and integra hood to reduce plug. 150 watt, 130 volt lamp supplied.

Light weight 500 watt worklight with cushion insulated handle for safe carrying, a weatherproof on/off switch, tempered glass and extra depth guard. 5' power cord with grounded plug. 500 watt, 130 volt lamp supplied.





Black fixture with vellow stand

QF500P