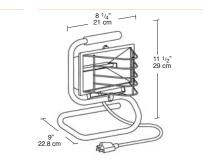

with heavy duty clamp and hook for quick and easy positioning. Weatherproof on/off switch, tempered glass and extra deep guard. 5' power cord with grounded plug. 150 watt, 130 volt lamp supplied.

Clamp: Black Fixture:

Safety Yellow Bronze







# 25.4 0 40.6 cm



8"

20.3 cm

## 72

















Dimensions





Safety Yellow

Stand: Fixture:

New!

**QF150P** 

## **QF500P**

Light weight 150 watt worklight with cushioned insulated handle for safe carrying and integra hood to reduce plug. 150 watt, 130 volt lamp supplied.

Light weight 500 watt worklight with cushion insulated handle for safe carrying, a weatherproof on/off switch, tempered glass and extra depth guard. 5' power cord with grounded plug. 500 watt, 130 volt lamp supplied.





Black fixture with vellow stand

QF500P