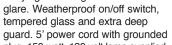

Light weight 150 watt worklight with heavy duty clamp and hook for quick and easy positioning. Weatherproof on/off switch, tempered glass and extra deep guard. 5' power cord with grounded plug. 150 watt, 130 volt lamp supplied.

## **QF500P**

Light weight 150 watt worklight with cushioned insulated handle for safe carrying and integra hood to reduce plug. 150 watt, 130 volt lamp supplied.

Light weight 500 watt worklight with cushion insulated handle for safe carrying, a weatherproof on/off switch, tempered glass and extra depth guard. 5' power cord with grounded plug. 500 watt, 130 volt lamp supplied.