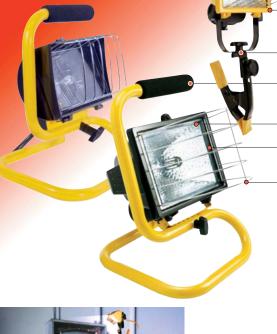

## QUARTZ WORKLIGHT PORTABLES

Get light on the job. You'll work safer

and faster. Designed for electrical pros.

**Catalog Numbers** Initial Lamp Lamp Lamp **Product Information** Watts Yellow fixture with black clamp Base Lumens Hours **Double Ended Quartz Halogen** 150 Double Ended RSC 2,800 2.000 QF150CL Lamp supplied with fixture 500 10,500 2,000 Double Ended RSC

Tempered, shock resistant glass

**Quality features and innovative design make** RAB Worklights the contractor's choice.

Precision die cast aluminum housing with durable powder coating

Heavy duty clamp and hook

Cushioned, insulated handle

Thick, tempered glass lens

Silicone gasket for durable weatherproofing and easy relamping

Extra deep wire guard for safety

5' power cord with grounded plug

High quality 130 volt (for extended life) Quartz Halogen lamp supplied. Packed with protective cushion for easy installation

Light weight 150 watt worklight with heavy duty clamp and hook for quick and easy positioning. Weatherproof on/off switch, tempered glass and extra deep guard. 5' power cord with grounded plug. 150 watt, 130 volt lamp supplied.