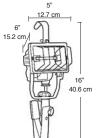

* RAB Worklights the contractor's choice.

Precision die cast aluminum housing with durable powder coating

Heavy duty clamp and hook

Cushioned, insulated handle

Thick, tempered glass lens

Silicone gasket for durable weatherproofing and easy relamping

Extra deep wire guard for safety

5' power cord with grounded plug

High quality 130 volt (for extended life) Quartz Halogen lamp supplied. Packed with protective cushion for easy installation



Light weight 150 watt worklight with heavy duty clamp and hook for quick and easy positioning. Weatherproof on/off switch, tempered glass and extra deep guard. 5' power cord with grounded plug. 150 watt, 130 volt lamp supplied.

Clamp: Black Fixture:

Safety Yellow Bronze







# 25.4 0 40.6 cm



8"

20.3 cm

## 72

















Dimensions





Safety Yellow

Stand: Fixture:

New!

**QF150P** 

## **QF500P**

Light weight 150 watt worklight with cushioned insulated handle for safe carrying and integra hood to reduce plug. 150 watt, 130 volt lamp supplied.

Light weight 500 watt worklight with cushion insulated handle for safe carrying, a weatherproof on/off switch, tempered glass and extra depth guard. 5' power cord with grounded plug. 500 watt, 130 volt lamp supplied.





Black fixture with vellow stand

QF500P