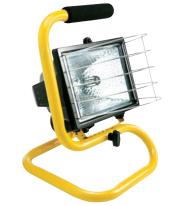

## 72

Dimensions

Safety Yellow

Stand: Fixture:

New!

**QF150P** 

## **QF500P**

Light weight 150 watt worklight with cushioned insulated handle for safe carrying and integra hood to reduce plug. 150 watt, 130 volt lamp supplied.

Light weight 500 watt worklight with cushion insulated handle for safe carrying, a weatherproof on/off switch, tempered glass and extra depth guard. 5' power cord with grounded plug. 500 watt, 130 volt lamp supplied.