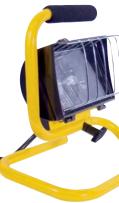

## 72

Dimensions

Safety Yellow

Stand: Fixture:

New!

**QF150P** 

## **QF500P**

Light weight 150 watt worklight with cushioned insulated handle for safe carrying and integra hood to reduce plug. 150 watt, 130 volt lamp supplied.

Light weight 500 watt worklight with cushion insulated handle for safe carrying, a weatherproof on/off switch, tempered glass and extra depth guard. 5' power cord with grounded plug. 500 watt, 130 volt lamp supplied.