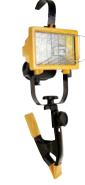

Light weight 150 watt worklight with heavy duty clamp and hook for quick and easy positioning. Weatherproof on/off switch, tempered glass and extra deep guard. 5' power cord with grounded plug. 150 watt, 130 volt lamp supplied.

Clamp: Black Fixture:

Safety Yellow Bronze