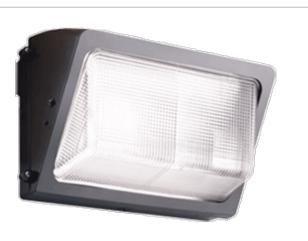

# WP2H150PSQ

Mid sized wallpack. All aluminum precision die cast construction with tempered glass refractor. Lamp supplied.

Color: Bronze Weight: 18.4 lbs

| Project:     | Туре: |
|--------------|-------|
| Prepared By: | Date: |

#### Housing:

Die cast aluminum, 1/2" NPS tapped holes top, both sides and back for conduit or photocontrol. Hinged refractor frame. Continuous silicone rubber gasket.

#### Reflector:

Specular anodized aluminum, removable for installation. Symmetrical light pattern maximizes distance between fixtures.

#### **Cutoff Lens:**

Tempered glass.