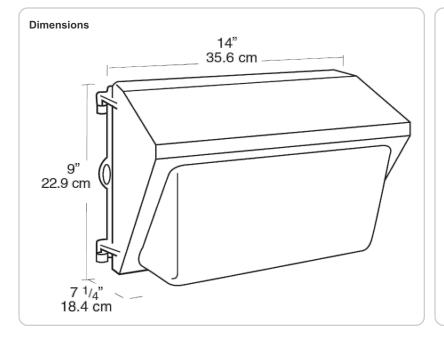

# WP2H150PSQ

Mid sized wallpack. All aluminum precision die cast construction with tempered glass refractor. Lamp supplied.

Color: Bronze Weight: 18.4 lbs

| Project:     | Туре: |
|--------------|-------|
| Prepared By: | Date: |