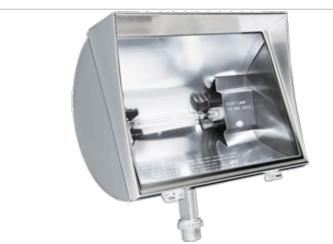

Sleek design 500 Watt Quartz flood with rounded back and fins for superior heat dissipation. Vandalproof stainless steel locking clip. Gold plated socket contacts and 250°C Teflon coated wires for extended lamp life. Lamp supplied.

#### Features

Silicone gasket remains in place during relamping

5mm thick, tempered glass lens

High quality 130 volt (for extended life) Quartz Halogen lamp

Stainless steel external hardware

Stainless steel clip with Vandal proof screw capability

Integra hood glare shield for friendly lighting when properly aimed

Fins for heat dissipation and extended lamp life