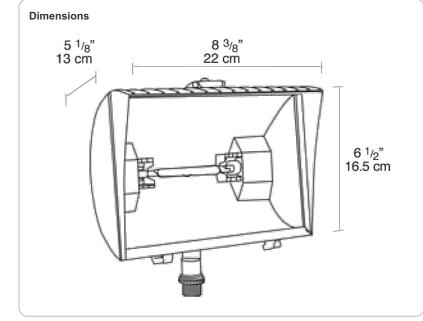

| N/A    | 240V:        | N/A  |
| ANSI:                    | N/A    | 277V:        | N/A  |
| Hours:                   | 2,000  | Input Watts: | 500W |
| Lamp Lumens:             | 11,000 |              |      |
| Efficacy:                | 22 LPW |              |      |

# Electrical

#### Sockets:

Porcelain RSC base sockets with gold plated spring loaded contacts and strain relieved 250° C Teflon insulated wires.

#### Features

Silicone gasket remains in place during relamping

5mm thick, tempered glass lens

High quality 130 volt (for extended life) Quartz Halogen lamp

Stainless steel external hardware

Stainless steel clip with Vandal proof screw capability

Integra hood glare shield for friendly lighting when properly aimed

Fins for heat dissipation and extended lamp life