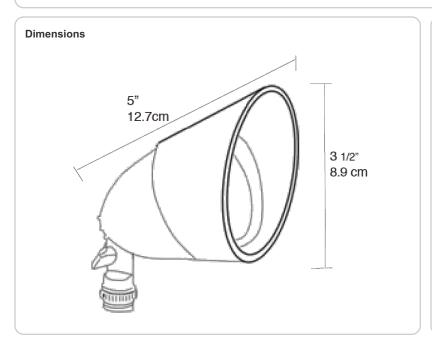

75 Watt Quartz Bullet Flood with silicone O-ring gasket, thick tempered glass lens, internal and external cooling fins. Gold plated socket contacts and 250°C Teflon coated wires for extended lamp life. Lamp supplied.